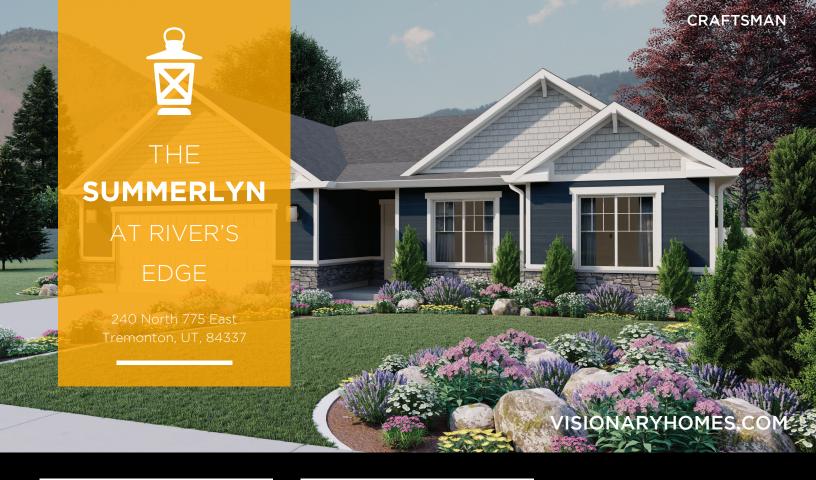

## ABOUT THE PLAN

One of our most popular floor plans, the Summerlyn rambler's beautiful layout perfectly meets the needs of families looking for more space. This layout contains 3 beds, 2-2.5 baths, and an open-concept main living area. An exquisite owner's suite features a spacious walk-in closet and owner's bath. The gourmet kitchen includes a large walk-in pantry and a kitchen island for all your prepping and cooking needs. The dining and family room connect with the kitchen for you and your family to enjoy spending time together, whether cooking, eating, or watching movies.

Call or text to make an appointment today! 435-465-0075

3-7 Bedrooms

2.5-3 Baths

2-3 Car Garage

1,967 Finished Sq. Ft.

## THE SUMMERLYN