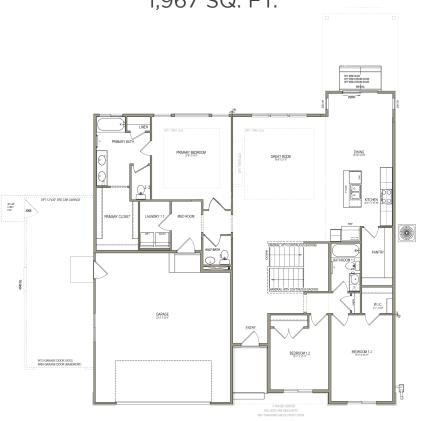

## ABOUT THE PLAN

One of our most popular floor plans, the Summerlyn rambler's beautiful layout perfectly meets the needs of families looking for more space. This layout contains 3 beds, 2-2.5 baths, and an open-concept main living area. An exquisite owner's suite features a spacious walk-in closet and owner's bath. The gourmet kitchen includes a large walk-in pantry and a kitchen island for all your prepping and cooking needs. The dining and family room connect with the kitchen for you and your family to enjoy spending time together, whether cooking, eating, or watching movies.

Call or text to make an appointment today! 435-465-0075



3-7 Bedrooms



2.5-3 Baths



2-3 Car Garage



1,967 Finished Sq. Ft.







## THE SUMMERLYN



## **MAIN LEVEL**

1,967 SQ. FT.



## **BASEMENT**

1,838 SQ. FT.