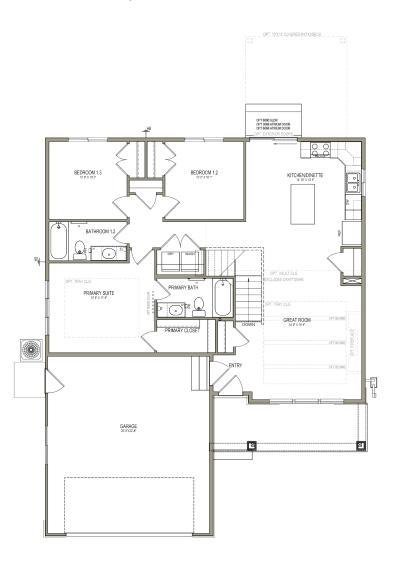

## ABOUT THE PLAN

Step into timeless comfort and functionality with the Hilldale rambler floor plan, featuring 3 beds and 2 baths. As you enter, you're greeted by an inviting open-concept living area that seamlessly integrates the family room, kitchen, and dining space. Whether you're cooking up a storm, unwinding with loved ones, or hosting gatherings, this central hub facilitates every aspect of your lifestyle. A hallway off the kitchen leads conveniently into the bedrooms, laundry, and bathroom. With the bedrooms facing the back of the home and the owner's suite on the other side for a secluded, peaceful atmosphere so you can relax and unwind, including a spacious owner's bath. Each bedroom features large walk-in closets for additional space for your everyday things. If you're seeking a home that will accommodate the needs of you and your family for years to come, the Hilldale is just right for you!

## **MAIN LEVEL**

1,263 SQ. FT.