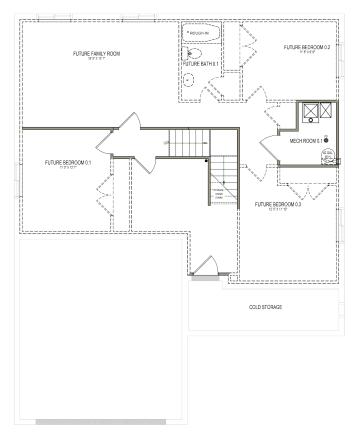

ing gatherings, this central hub facilitates every aspect of your lifestyle. A hallway off the kitchen leads conveniently into the bedrooms, laundry, and bathroom. With the bedrooms facing the back of the home and the owner's suite on the other side for a secluded, peaceful atmosphere so you can relax and unwind, including a spacious owner's bath. Each bedroom features large walk-in closets for additional space for your everyday things. If you're seeking a home that will accommodate the needs of you and your family for years to come, the Hilldale is just right for you!

Call or text to make an appointment today! 801-985-6448



3-6 Bedrooms



2-3 Baths



2-3 Car Garage



1,263 Finished Sq. Ft.







## THE HILLDALE



## **MAIN LEVEL**

1,263 SQ. FT.

## **BASEMENT**

1,169 SQ. FT.