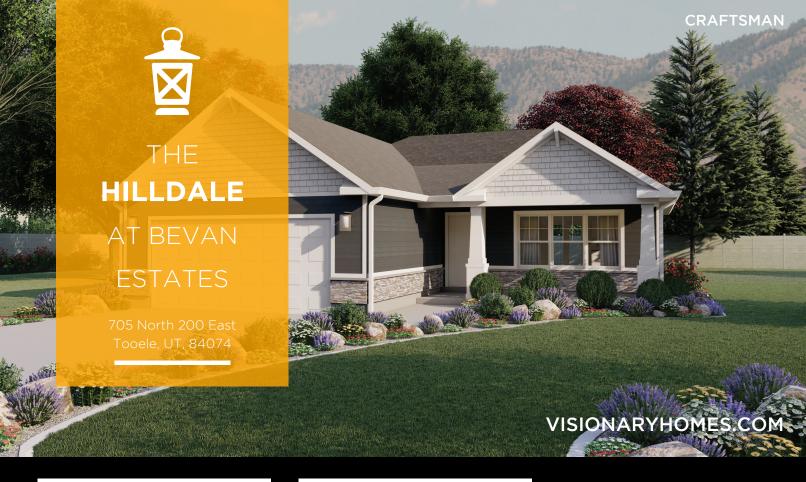

## ABOUT THE PLAN

Step into timeless comfort and functionality with the Hilldale rambler floor plan, featuring 3 beds and 2 baths. As you enter, you're greeted by an inviting open-concept living area that seamlessly integrates the family room, kitchen, and dining space. Whether you're cooking up a storm, unwinding with loved ones, or hosting gatherings, this central hub facilitates every aspect of your lifestyle. A hallway off the kitchen leads conveniently into the bedrooms, laundry, and bathroom. With the bedrooms facing the back of the home and the owner's suite on the other side for a secluded, peaceful atmosphere so you can relax and unwind, including a spacious owner's bath. Each bedroom features large walk-in closets for additional space for your everyday things. If you're seeking a home that will accommodate the needs of you and your family for years to come, the Hilldale is just right for you!

Call or text to make an appointment today! 801-985-6448

3-6 Bedrooms

2-3 Baths

2-3 Car Garage

1,263 Finished Sq. Ft.

## THE HILLDALE