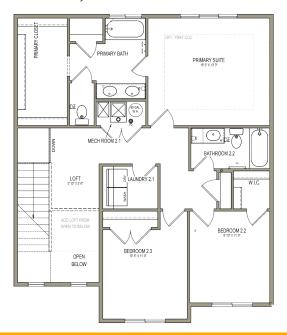

## ABOUT THE PLAN

Step into the timeless charm and practicality of the Saddlewood 2-story floor plan, meticulously designed to accommodate your growing family's needs for years to come. Featuring 3 beds and 2.5 baths, The Saddlewood 2-story floor plan has an open-concept main living space. The family room, kitchen, and dining area seamlessly blend together to create a warm and inviting atmosphere that fosters a sense of family connection and can also accommodate many guests. At the top of the stairs you'll discover a loft space that's open to below to the entrance for an airy and bright addition in the home. A laundry room is centered on the second floor for ultimate convenience to your weekly routine. The spacious owner's suite upstairs invites you in with its large windows, owner's bath, and spacious walk-in closet.

## **UPPER LEVEL**

1,096 SQ. FT.