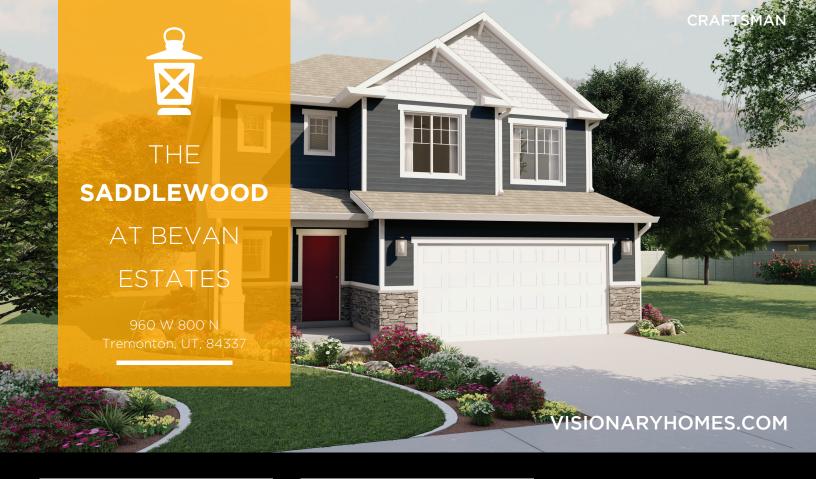

## ABOUT THE PLAN

Step into the timeless charm and practicality of the Saddlewood 2-story floor plan, meticulously designed to accommodate your growing family's needs for years to come. Featuring 3 beds and 2.5 baths, The Saddlewood 2-story floor plan has an open-concept main living space. The family room, kitchen, and dining area seamlessly blend together to create a warm and inviting atmosphere that fosters a sense of family connection and can also accommodate many guests. At the top of the stairs you'll discover a loft space that's open to below to the entrance for an airy and bright addition in the home. A laundry room is centered on the second floor for ultimate convenience to your weekly routine. The spacious owner's suite upstairs invites you in with its large windows, owner's bath, and spacious walk-in closet.

## THE SADDLEWOOD