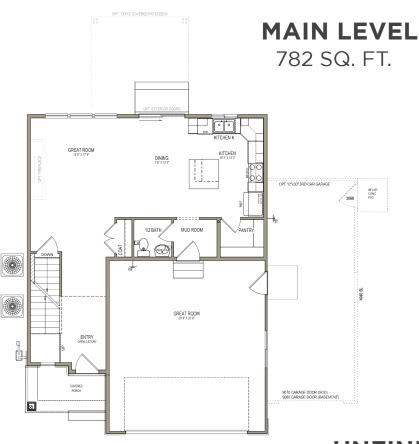

## ABOUT THE PLAN

Step into the timeless charm and practicality of the Saddlewood 2-story floor plan, meticulously designed to accommodate your growing family's needs for years to come. Featuring 3 beds and 2.5 baths, The Saddlewood 2-story floor plan has an open-concept main living space. The family room, kitchen, and dining area seamlessly blend together to create a warm and inviting atmosphere that fosters a sense of family connection and can also accommodate many guests. At the top of the stairs you'll discover a loft space that's open to below to the entrance for an airy and bright addition in the home. A laundry room is centered on the second floor for ultimate convenience to your weekly routine. The spacious owner's suite upstairs invites you in with its large windows, owner's bath, and spacious walk-in closet.