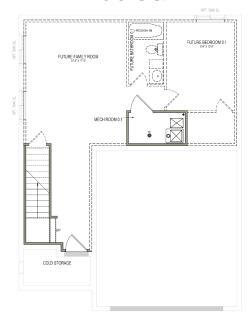

ncept main living space. The family room, kitchen, and dining area seamlessly blend together to create a warm and inviting atmosphere that fosters a sense of family connection and can also accommodate many guests. At the top of the stairs you'll discover a loft space that's open to below to the entrance for an airy and bright addition in the home. A laundry room is centered on the second floor for ultimate convenience to your weekly routine. The spacious owner's suite upstairs invites you in with its large windows, owner's bath, and spacious walk-in closet.

Call or text to make an appointment today! 435-246-4785



3-4 Bedrooms



2.5-3 Baths



2-3 Car Garage



1,878 Finished Sq. Ft.







## THE SADDLEWOOD





## **UPPER LEVEL**

1,096 SQ. FT.



## UNFINISHED BASEMENT

700 SQ. FT.