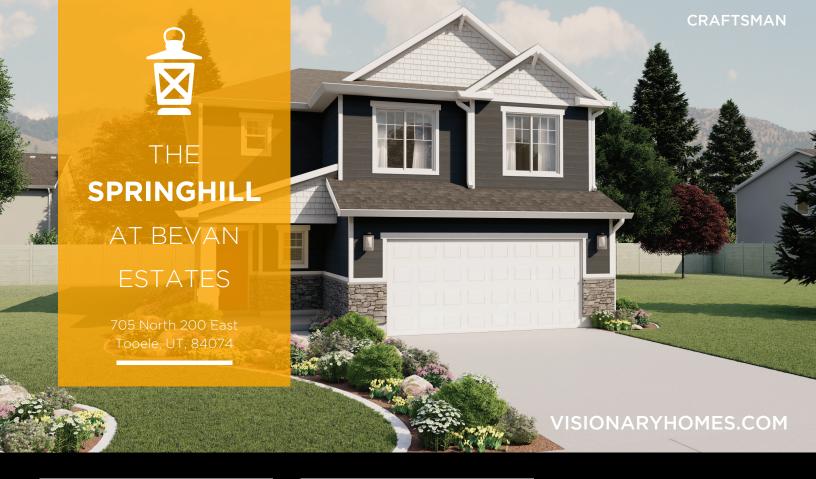

## ABOUT THE PLAN

With a timeless style and functional layout, you and your family will love The Springhill 2-story floor plan. Featuring 3 beds and 2.5 baths, with an open-concept layout on the main level perfect for family dinners, movie nights, games, and cooking. A spacious owner's suite upstairs with an owner's bath and large walk-in closet provide the perfect space to relax and unwind. The staircase open to below brings in additional light to the loft space upstairs, near the bedrooms, with a walk-in closet for storing anything from board games to extra towels and blankets. Experience the perfect blend of style, functionality, and value in The Springhill, a home that promises to be the cornerstone of your family's memories for generations to come.

Call or text to make an appointment today! 801-985-6448

3-6 Bedrooms

2.5-3 Baths

2.5-3 Car Garage

2,216 Finished Sq. Ft.