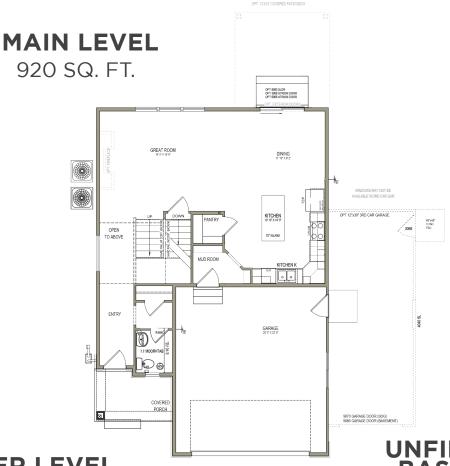

## THE SPRINGHILL

**UPPER LEVEL** 

1,295 SQ. FT.

UNFINISHED BASEMENT

839 SQ. FT.