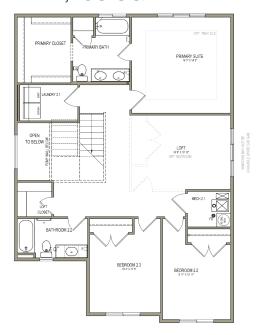

## ABOUT THE PLAN

With a timeless style and functional layout, you and your family will love The Springhill 2-story floor plan. Featuring 3 beds and 2.5 baths, with an open-concept layout on the main level perfect for family dinners, movie nights, games, and cooking. A spacious owner's suite upstairs with an owner's bath and large walk-in closet provide the perfect space to relax and unwind. The staircase open to below brings in additional light to the loft space upstairs, near the bedrooms, with a walk-in closet for storing anything from board games to extra towels and blankets. Experience the perfect blend of style, functionality, and value in The Springhill, a home that promises to be the cornerstone of your family's memories for generations to come.

## THE SPRINGHILL

**UPPER LEVEL** 

1,295 SQ. FT.

UNFINISHED BASEMENT

839 SQ. FT.