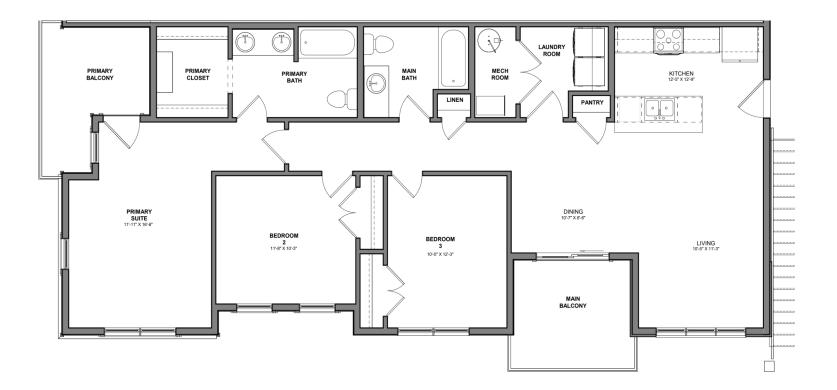

## ABOUT THE PLAN

Enjoy your active lifestyle in your new Desert Color condo. The Condo 3 floor plan has a timeless interior and exterior showcasing 3 bedrooms, 2 bathrooms, balconies, and a garage. This plan features an open concept design for optimal daily function including a large kitchen with an island, a family room and a primary suite that boasts a large walk-in closet. This plan is featured in the gorgeous Desert Color master planned community with plenty of fun amenities from a recreational lagoon and pool to sports courts and shopping within the community. Perfectly located in Southern Utah to enjoy the adventures this amazing place has to offer.

## SECOND & THIRD LEVEL

1,322 SQ. FT.

1506 S Silicon Way Suite 2D, St. George, UT 84770