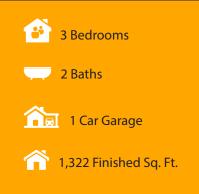

## ABOUT THE PLAN

Enjoy your active lifestyle in your new Desert Color condo. The Condo 3 floor plan has a timeless interior and exterior showcasing 3 bedrooms, 2 bathrooms, balconies, and a garage. This plan features an open concept design for optimal daily function including a large kitchen with an island, a family room and a primary suite that boasts a large walk-in closet. This plan is featured in the gorgeous Desert Color master planned community with plenty of fun amenities from a recreational lagoon and pool to sports courts and shopping within the community. Perfectly located in Southern Utah to enjoy the adventures this amazing place has to offer.

## SECOND & THIRD LEVEL

1,322 SQ. FT.

1506 S Silicon Way Suite 2D, St. George, UT 84770