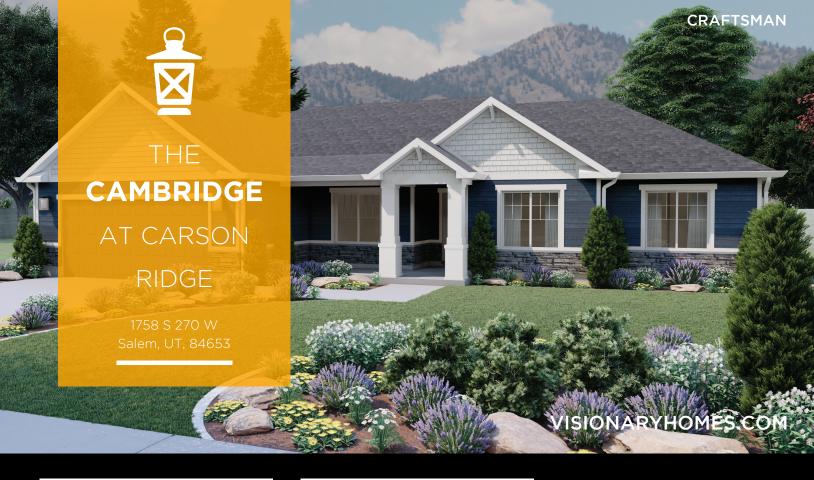

## ABOUT THE PLAN

The Cambridge floor plan is the perfect upgrade for families looking for more space, with 3 bedrooms and 2 bathrooms. As you step inside, you'll be greeted by grand windows that flood the space with natural light, enhancing the open-concept design of the kitchen, living room, and dining room and creating an inviting ambiance throughout. Meanwhile, the primary bedroom provides a serene retreat complete with a luxurious bath and spacious walk in closet. An unfinished basement provides potential for additional living space. Enjoy an aesthetic and memorable every day life within the beautiful environment of

## THE CAMBRIDGE