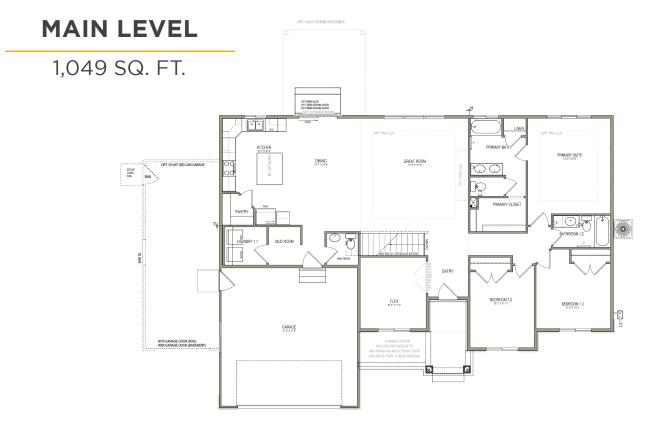

## ABOUT THE PLAN

The Cambridge floor plan is the perfect upgrade for families looking for more space, with 3 bedrooms and 2 bathrooms. As you step inside, you'll be greeted by grand windows that flood the space with natural light, enhancing the open-concept design of the kitchen, living room, and dining room and creating an inviting ambiance throughout. Meanwhile, the primary bedroom provides a serene retreat complete with a luxurious bath and spacious walk in closet. An unfinished basement provides potential for additional living space. Enjoy an aesthetic and memorable every day life within the beautiful environment of