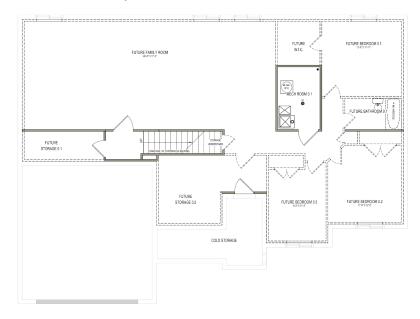

## ABOUT THE PLAN

The Cambridge floor plan is the perfect upgrade for families looking for more space, with 3 bedrooms and 2 bathrooms. As you step inside, you'll be greeted by grand windows that flood the space with natural light, enhancing the open-concept design of the kitchen, living room, and dining room and creating an inviting ambiance throughout. Meanwhile, the primary bedroom provides a serene retreat complete with a luxurious bath and spacious walk in closet. An unfinished basement provides potential for additional living space. Enjoy an aesthetic and memorable every day life within the beautiful environment of

## **BASEMENT**

1,896 SQ. FT.