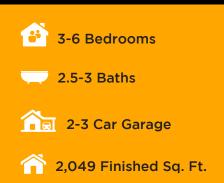

## ABOUT THE PLAN

The Pendleton rambler floor plan provides ample space for your family with 3 bedrooms and 2 bathrooms. A flex room at the front can be transformed into your dream space—a tranquil home office, music room, or play room, the choice is yours. Just beyond the entry hallway, the home opens up to the spacious family room, kitchen, and dining room with large windows that flood the main level with natural light. And when it's time to unwind, retreat to the expansive primary bedroom, complete with a luxurious walk-in closet and spa-like primary bath. With quality finishes and an unfinished basement that offers potential for future rooms, the Pendleton provides the perfect blend of space, style, and sophistication for families seeking to upgrade to their dream home.