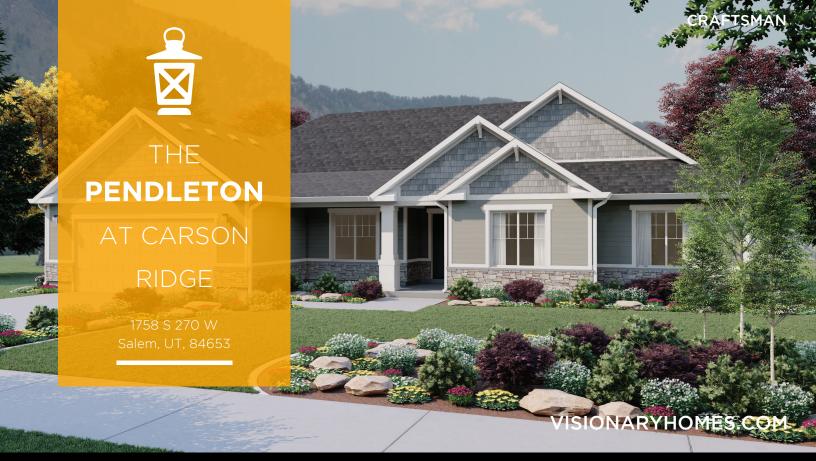

## THE PENDLETON

## ABOUT THE PLAN

The Pendleton rambler floor plan provides ample space for your family with 3 bedrooms and 2 bathrooms. A flex room at the front can be transformed into your dream space—a tranquil home office, music room, or play room, the choice is yours. Just beyond the entry hallway, the home opens up to the spacious family room, kitchen, and dining room with large windows that flood the main level with natural light. And when it's time to unwind, retreat to the expansive primary bedroom, complete with a luxurious walk-in closet and spa-like primary bath. With quality finishes and an unfinished basement that offers potential for future rooms, the Pendleton provides the perfect blend of space, style, and sophistication for families seeking to upgrade to their dream home.