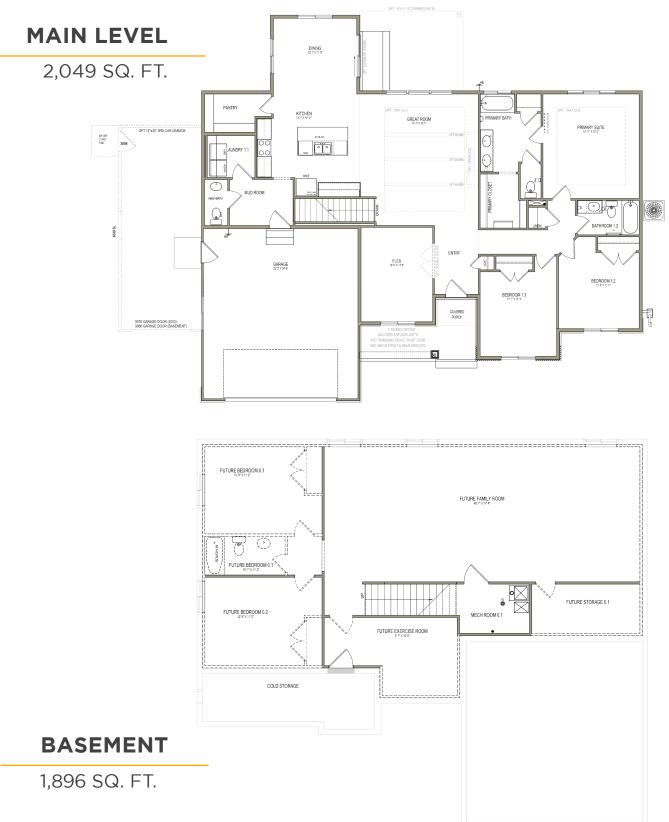

## ABOUT THE PLAN

The Pendleton rambler floor plan provides ample space for your family with 3 bedrooms and 2 bathrooms. A flex room at the front can be transformed into your dream space—a tranquil home office, music room, or play room, the choice is yours. Just beyond the entry hallway, the home opens up to the spacious family room, kitchen, and dining room with large windows that flood the main level with natural light. And when it's time to unwind, retreat to the expansive primary bedroom, complete with a luxurious walk-in closet and spa-like primary bath. With quality finishes and an unfinished basement that offers potential for future rooms, the Pendleton provides the perfect blend of space, style, and sophistication for families seeking to upgrade to their dream home.