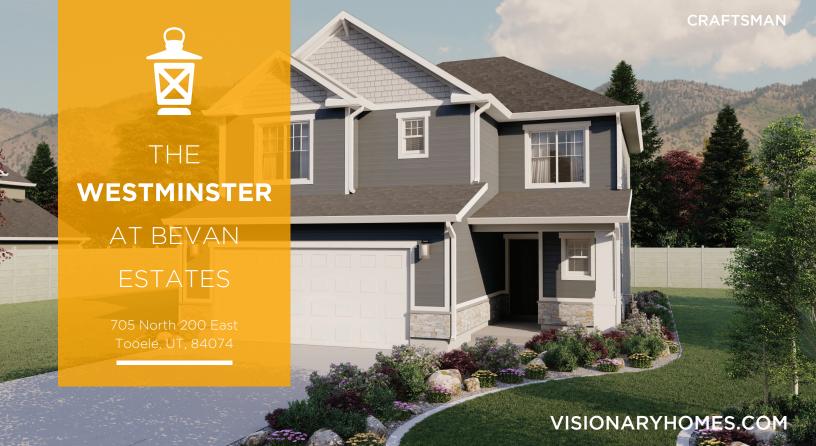

## ABOUT THE PLAN

The Westminster floor plan is designed to accommodate your family's needs for years to come with 3 bedrooms and 2.5 bathrooms. Enjoy how the open-concept main living space of the kitchen, dining, and family room brings loved ones together. Whether it's savoring morning coffee or unwinding after a long day, this versatile area provides the ideal backdrop for every beautiful ordinary moment with family and friends. Upstairs, discovery the serenity and privacy of the spacious primary bedroom featuring a beautiful primary bath and a large walk-in closet. The upper level also includes two more bedrooms, a full bath in the hallway, and a conveniently situated laundry room. An unfinished basement leaves room for even greater finishing potential.