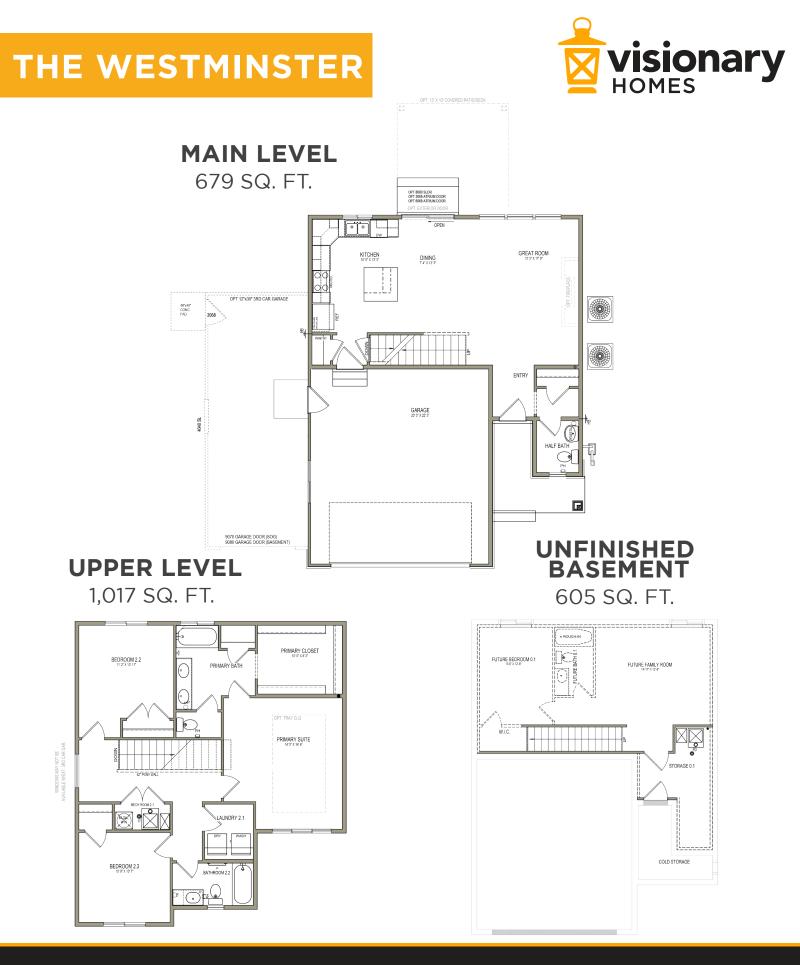

## ABOUT THE PLAN

The Westminster floor plan is designed to accommodate your family's needs for years to come with 3 bedrooms and 2.5 bathrooms. Enjoy how the open-concept main living space of the kitchen, dining, and family room brings loved ones together. Whether it's savoring morning coffee or unwinding after a long day, this versatile area provides the ideal backdrop for every beautiful ordinary moment with family and friends. Upstairs, discovery the serenity and privacy of the spacious primary bedroom featuring a beautiful primary bath and a large walk-in closet. The upper level also includes two more bedrooms, a full bath in the hallway, and a conveniently situated laundry room. An unfinished basement leaves room for even greater finishing potential.