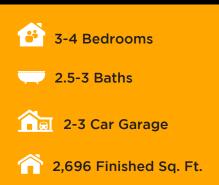

## ABOUT THE PLAN

The Westminster floor plan is designed to accommodate your family's needs for years to come with 3 bedrooms and 2.5 bathrooms. Enjoy how the open-concept main living space of the kitchen, dining, and family room brings loved ones together. Whether it's savoring morning coffee or unwinding after a long day, this versatile area provides the ideal backdrop for every beautiful ordinary moment with family and friends. Upstairs, discovery the serenity and privacy of the spacious primary bedroom featuring a beautiful primary bath and a large walk-in closet. The upper level also includes two more bedrooms, a full bath in the hallway, and a conveniently situated laundry room. An unfinished basement leaves room for even greater finishing potential.