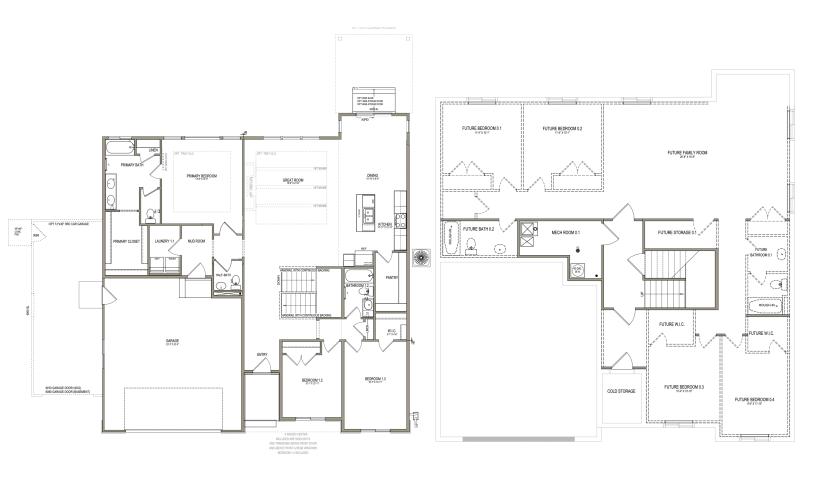

## **MAIN LEVEL**

1,966 SQ. FT.

## UNFINISHED BASEMENT LEVEL

1,838 SQ. FT.

## ABOUT THE PLAN

With a modern and functional design, The Summerlyn rambler is a fan favorite and for good reason. Featuring 3 beds and 2-2.5 baths, with an open-concept main living space. With an exquisite owner's suite, showcasing a spacious walk-in closet and owner's bath. Convenient closet space is also designed throughout. The gourmet kitchen includes a large walk-in pantry and a kitchen island for all your prepping and cooking needs. The dining and family room connect with the kitchen for you and your family to enjoy spending time together, whether cooking, eating, or watching movies. An optional basement creates up to an additional 4 beds, 1 bath, storage space, and a recreation room for a total of 7 beds and 3 baths.