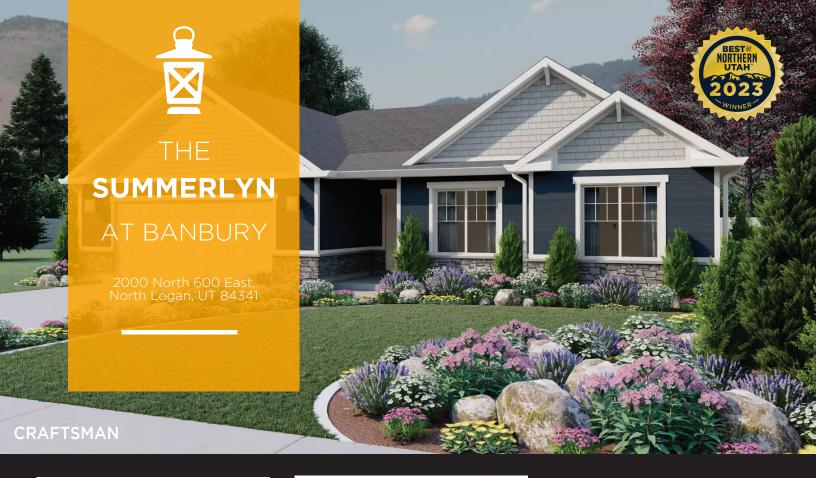

## THE SUMMERLYN

## ABOUT THE PLAN

With a modern and functional design, The Summerlyn rambler is a fan favorite and for good reason. Featuring 3 beds and 2-2.5 baths, with an open-concept main living space. With an exquisite owner's suite, showcasing a spacious walk-in closet and owner's bath. Convenient closet space is also designed throughout. The gourmet kitchen includes a large walk-in pantry and a kitchen island for all your prepping and cooking needs. The dining and family room connect with the kitchen for you and your family to enjoy spending time together, whether cooking, eating, or watching movies. An optional basement creates up to an additional 4 beds, 1 bath, storage space, and a recreation room for a total of 7 beds and 3 baths.