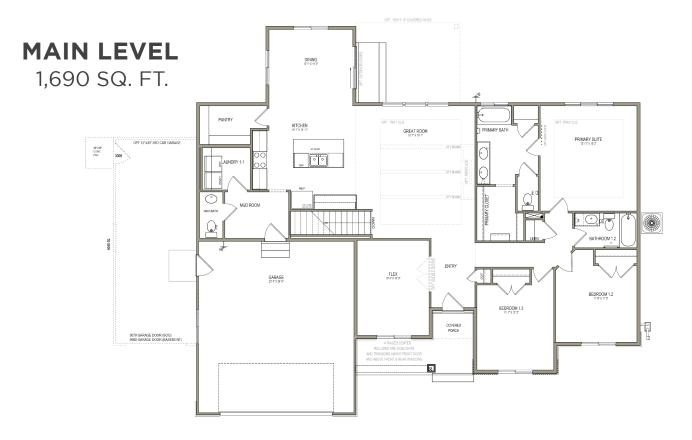

### ABOUT THE PLAN

With 4 bedrooms and 2.5 bathrooms, the Remington 2-story floor plan is perfect for families looking for a high-quality home that will accommodate them for years to come. Just beyond the entryway, floor to ceiling windows illuminate the open-concept main living area. A gourmet kitchen with a walk-in pantry and spacious counters create a deluxe cooking experience. The primary suite brings luxury and relaxation to another level with the primary bath and massive walk-in closet with windows. Looking for additional space for a home office, playroom, or music room? From an open loft upstairs to the unfinished basement, the Remington is full of rooms with the potential to become more.

# THE REMINGTON

UNFINISHED BASEMENT

1,571 SQ. FT.

## UPPER LEVEL

1,185 SQ. FT.

With 4 bedrooms and 2.5 bathrooms, the Remington 2-story floor plan is perfect for families looking for a high-guality home that will accommodate them for years to come. Just beyond the entryway, floor to ceiling windows illuminate the open-concept main living area. A gourmet kitchen with a walk-in pantry and spacious counters create a deluxe cooking experience. The primary suite brings luxury and relaxation to another level with the primary bath and massive walk-in closet with windows. Looking for additional space for a home office, playroom, or music room? From an open loft upstairs to the unfinished basement, the Remington is full of rooms with the potential to become more.