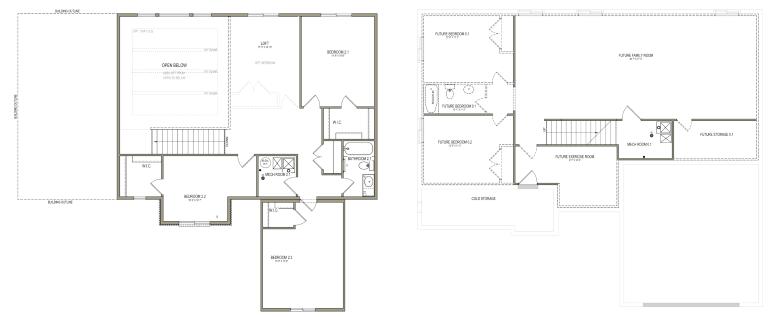

### ABOUT THE PLAN

With 4 bedrooms and 2.5 bathrooms, the Remington 2-story floor plan is perfect for families looking for a high-quality home that will accommodate them for years to come. Just beyond the entryway, floor to ceiling windows illuminate the open-concept main living area. A gourmet kitchen with a walk-in pantry and spacious counters create a deluxe cooking experience. The primary suite brings luxury and relaxation to another level with the primary bath and massive walk-in closet with windows. Looking for additional space for a home office, playroom, or music room? From an open loft upstairs to the unfinished basement, the Remington is full of rooms with the potential to become more.

# THE REMINGTON

UNFINISHED BASEMENT

1,571 SQ. FT.

## UPPER LEVEL

1,185 SQ. FT.

With 4 bedrooms and 2.5 bathrooms, the Remington 2-story floor plan is perfect for families looking for a high-guality home that will accommodate them for years to come. Just beyond the entryway, floor to ceiling windows illuminate the open-concept main living area. A gourmet kitchen with a walk-in pantry and spacious counters create a deluxe cooking experience. The primary suite brings luxury and relaxation to another level with the primary bath and massive walk-in closet with windows. Looking for additional space for a home office, playroom, or music room? From an open loft upstairs to the unfinished basement, the Remington is full of rooms with the potential to become more.