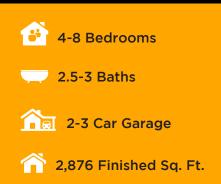

### ABOUT THE PLAN

With 4 bedrooms and 2.5 bathrooms, the Remington 2-story floor plan is perfect for families looking for a high-quality home that will accommodate them for years to come. Just beyond the entryway, floor to ceiling windows illuminate the open-concept main living area. A gourmet kitchen with a walk-in pantry and spacious counters create a deluxe cooking experience. The primary suite brings luxury and relaxation to another level with the primary bath and massive walk-in closet with windows. Looking for additional space for a home office, playroom, or music room? From an open loft upstairs to the unfinished basement, the Remington is full of rooms with the potential to become more.

## UPPER LEVEL

1,185 SQ. FT.

With 4 bedrooms and 2.5 bathrooms, the Remington 2-story floor plan is perfect for families looking for a high-guality home that will accommodate them for years to come. Just beyond the entryway, floor to ceiling windows illuminate the open-concept main living area. A gourmet kitchen with a walk-in pantry and spacious counters create a deluxe cooking experience. The primary suite brings luxury and relaxation to another level with the primary bath and massive walk-in closet with windows. Looking for additional space for a home office, playroom, or music room? From an open loft upstairs to the unfinished basement, the Remington is full of rooms with the potential to become more.