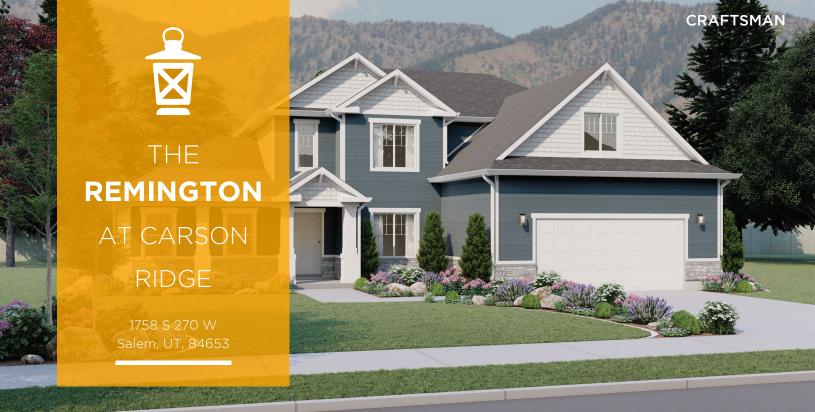

# THE REMINGTON

UNFINISHED BASEMENT

1,571 SQ. FT.

### ABOUT THE PLAN

With 4 bedrooms and 2.5 bathrooms, the Remington 2-story floor plan is perfect for families looking for a high-quality home that will accommodate them for years to come. Just beyond the entryway, floor to ceiling windows illuminate the open-concept main living area. A gourmet kitchen with a walk-in pantry and spacious counters create a deluxe cooking experience. The primary suite brings luxury and relaxation to another level with the primary bath and massive walk-in closet with windows. Looking for additional space for a home office, playroom, or music room? From an open loft upstairs to the unfinished basement, the Remington is full of rooms with the potential to become more.