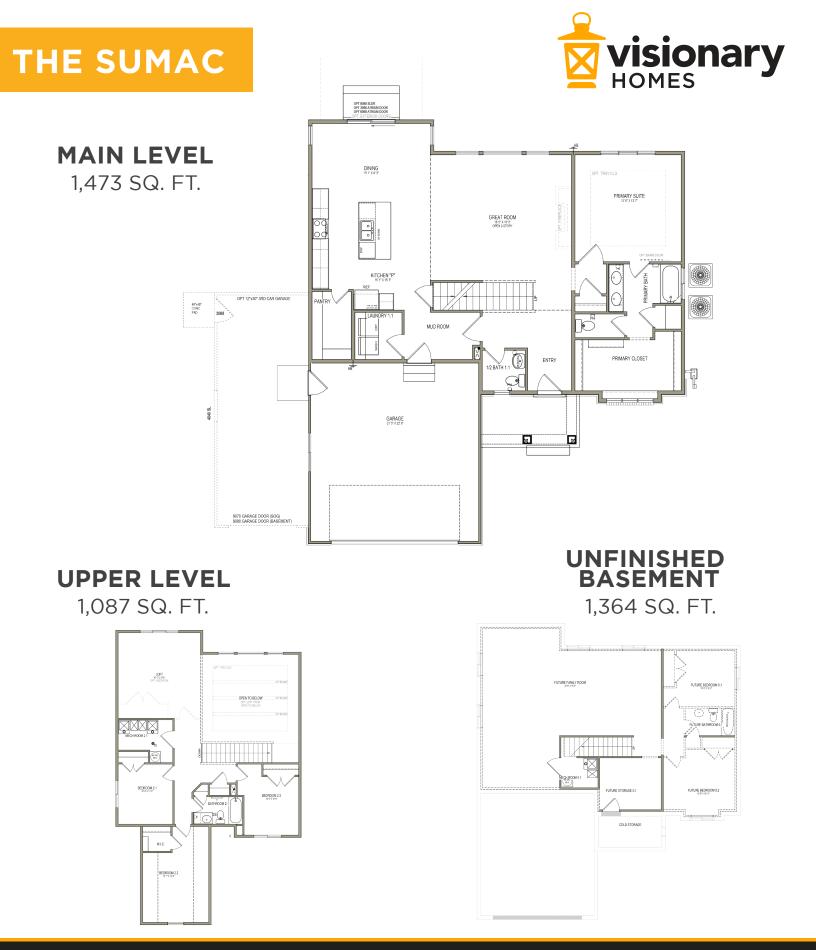

## ABOUT THE PLAN

With 4 bedrooms and 2.5 bathrooms, every inch of the Sumac floor plan adds space and amenities to accommodate your every need. Floor to ceiling windows flood natural light throughout the open concept living room, dining room, and kitchen, for an uplifting atmosphere that lights up all your everyday moments with friends and family. Situated away from the main area of the home, the primary bedroom provides a haven of serenity with gorgeous windows, a luxurious primary bath, and walk-in closet also featuring windows. Up the stairs, an open loft can with plenty of natural light be used as a lounge or study space. Additionally, enjoy the unfinished basement and its notential or study space. Additionally, enjoy the unfinished basement and its potential for more rooms. Choose the Sumac, where spaciousness and thoughtful design create a beautiful space for all of life's moments.