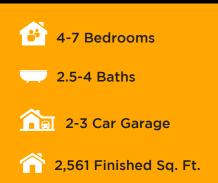

## ABOUT THE PLAN

With 4 bedrooms and 2.5 bathrooms, every inch of the Sumac floor plan adds space and amenities to accommodate your every need. Floor to ceiling windows flood natural light throughout the open concept living room, dining room, and kitchen, for an uplifting atmosphere that lights up all your everyday moments with friends and family. Situated away from the main area of the home, the primary bedroom provides a haven of serenity with gorgeous windows, a luxurious primary bath, and walk-in closet also featuring windows. Up the stairs, an open loft can with plenty of natural light be used as a lounge or study space. Additionally, enjoy the unfinished basement and its notential or study space. Additionally, enjoy the unfinished basement and its potential for more rooms. Choose the Sumac, where spaciousness and thoughtful design create a beautiful space for all of life's moments.