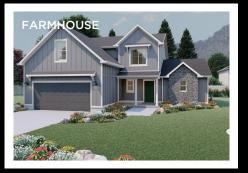

## ABOUT THE PLAN

With 4 bedrooms and 2.5 bathrooms, every inch of the Sumac floor plan adds space and amenities to accommodate your every need. Floor to ceiling windows flood natural light throughout the open concept living room, dining room, and kitchen, for an uplifting atmosphere that lights up all your everyday moments with friends and family. Situated away from the main area of the home, the primary bedroom provides a haven of serenity with gorgeous windows, a luxurious primary bath, and walk-in closet also featuring windows. Up the stairs, an open loft can with plenty of natural light be used as a lounge or study space. Additionally, enjoy the unfinished basement and its notential or study space. Additionally, enjoy the unfinished basement and its potential for more rooms. Choose the Sumac, where spaciousness and thoughtful design create a beautiful space for all of life's moments.