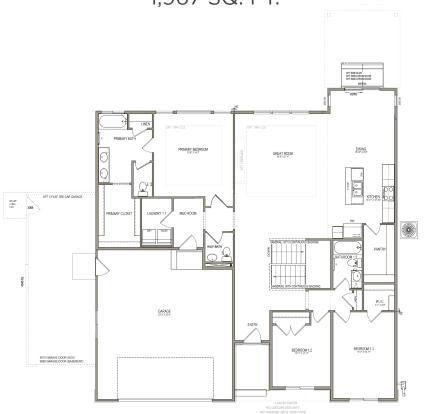

## **MAIN LEVEL**

1,967 SQ. FT.

## ABOUT THE PLAN

The Summerlyn rambler has become a favorite among discerning buyers, and it's easy to see why. Featuring 3 beds and 2-2.5 baths, grand windows cast natural light over an open-concept living room, dining room, and kitchen. The gourmet kitchen is a culinary enthusiast's dream, complete with a large walk-in pantry. The dining and family room connect with the kitchen for you and your family to enjoy cooking, eating, and watching movies. Thoughtful touches abound throughout this floor plan, with ample closet space ensuring that organization is effortless and stylish. The exquisite owner's suite features a luxurious owner's bath and a spacious walk-in closet.