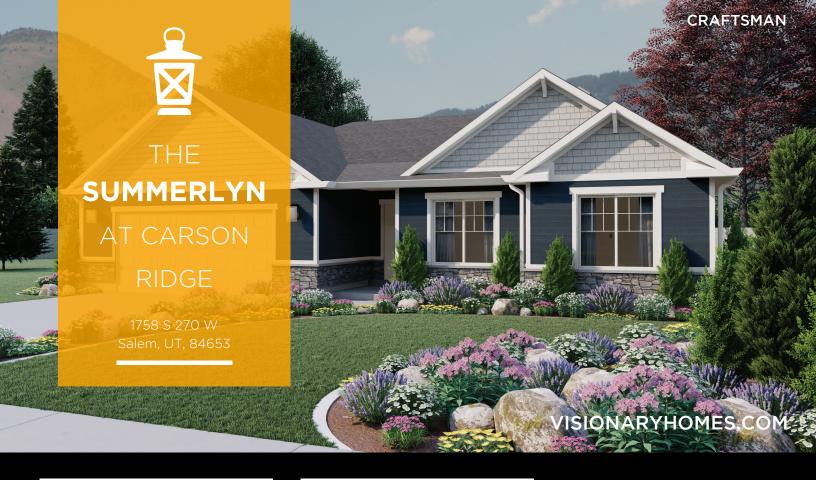

## THE SUMMERLYN

## ABOUT THE PLAN

The Summerlyn rambler has become a favorite among discerning buyers, and it's easy to see why. Featuring 3 beds and 2-2.5 baths, grand windows cast natural light over an open-concept living room, dining room, and kitchen. The gourmet kitchen is a culinary enthusiast's dream, complete with a large walk-in pantry. The dining and family room connect with the kitchen for you and your family to enjoy cooking, eating, and watching movies. Thoughtful touches abound throughout this floor plan, with ample closet space ensuring that organization is effortless and stylish. The exquisite owner's suite features a luxurious owner's bath and a spacious walk-in closet.