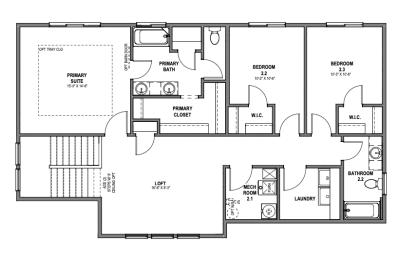

## ABOUT THE PLAN

Open & airy, light & bright, the Redwood design is where you will find warmth and comfort throughout your home. This home floor plan comes with 3 bedrooms, 2.5 bathrooms, and 2,282 total square feet of wonderful space to call your own. As you walk into the Redwood, you are welcomed by beautiful exterior columns with unique and attractive exterior architectural styles available to suit your preference. In the entry of the Redwood, you'll find a Flex room, coat closet and 1/2 bathroom. The main living area and kitchen are open and inviting - perfect for family time and entertaining. The garage entry into the main living area includes a mud room for easy transitioning from outside to inside. The upper level of the Redwood features lots of space, a large loft, 3 bedrooms, and two bathrooms. Connected to the beautiful primary bedroom, you'll be thrilled to find a massive walk-in closet, a spacious primary bathroom, and closet space throughout. The Redwood truly is a floor plan that was designed with you in mind - Built for Living, Built for You.

## **SECOND LEVEL**

1,261 SQ. FT.