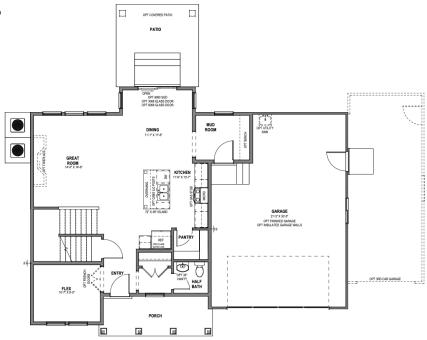

dwood, you'll find a Flex room, coat closet and 1/2 bathroom. The main living area and kitchen are open and inviting - perfect for family time and entertaining. The garage entry into the main living area includes a mud room for easy transitioning from outside to inside. The upper level of the Redwood features lots of space, a large loft, 3 bedrooms, and two bathrooms. Connected to the beautiful primary bedroom, you'll be thrilled to find a massive walk-in closet, a spacious primary bathroom, and closet space throughout. The Redwood truly is a floor plan that was designed with you in mind - Built for Living, Built for You.



3 Bedrooms



2.5 Baths



2-3 Car Garage



2,239 Finished Sq. Ft.

Call or text to make an appointment today! 435-253-7458









## **FIRST LEVEL**

977 SQ. FT.



## **SECOND LEVEL**

1,261 SQ. FT.

## UNFINISHED BASEMENT

922 SQ. FT.