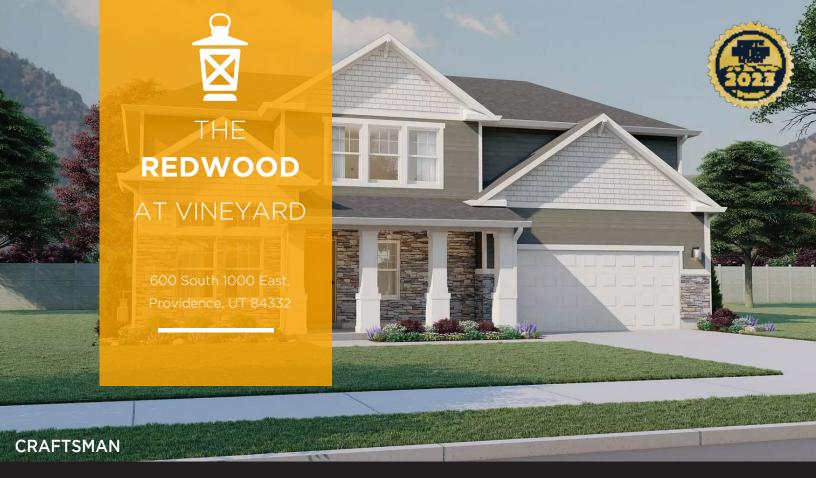

## ABOUT THE PLAN

Open & airy, light & bright, the Redwood design is where you will find warmth and comfort throughout your home. This home floor plan comes with 3 bedrooms, 2.5 bathrooms, and 2,282 total square feet of wonderful space to call your own. As you walk into the Redwood, you are welcomed by beautiful exterior columns with unique and attractive exterior architectural styles available to suit your preference. In the entry of the Redwood, you'll find a Flex room, coat closet and 1/2 bathroom. The main living area and kitchen are open and inviting - perfect for family time and entertaining. The garage entry into the main living area includes a mud room for easy transitioning from outside to inside. The upper level of the Redwood features lots of space, a large loft, 3 bedrooms, and two bathrooms. Connected to the beautiful primary bedroom, you'll be thrilled to find a massive walk-in closet, a spacious primary bathroom, and closet space throughout. The Redwood truly is a floor plan that was designed with you in mind - Built for Living, Built for You.

3 Bedrooms

2.5 Baths

2-3 Car Garage

2,239 Finished Sq. Ft.

Call or text to make an appointment today! 435-253-7458