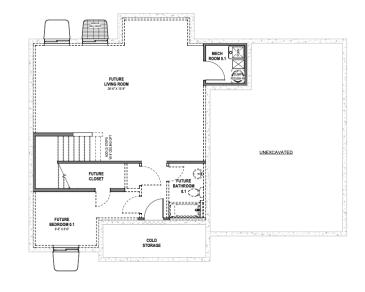

area and kitchen are open and inviting - perfect for family time and entertaining. The garage entry into the main living area includes a mud room for easy transitioning from outside to inside. The upper level of the Redwood features lots of space, a large loft, 3 bedrooms, and two bathrooms. Connected to the beautiful primary bedroom, you'll be thrilled to find a massive walk-in closet, a spacious primary bathroom, and closet space throughout. The Redwood truly is a floor plan that was designed with you in mind - Built for Living, Built for You.



3 Bedrooms



2.5 Baths



2-3 Car Garage



2,239 Finished Sq. Ft.

Call or text to make an appointment today! 435-253-7458









## **FIRST LEVEL**

977 SQ. FT.



## **SECOND LEVEL**

1,261 SQ. FT.

## UNFINISHED BASEMENT

922 SQ. FT.