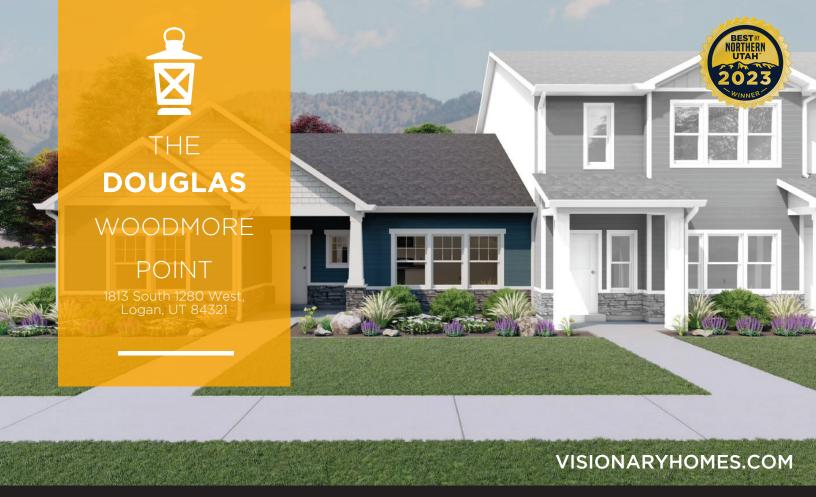

## ABOUT THE PLAN

Take a step inside the Douglas townhome to discover an open concept floor plan with the living room, dining, and kitchen off the entrance. This floor plan includes 2 bedrooms, 2 bathrooms, and a connected 2 car garage. A large pantry and kitchen island create plenty of space for all your kitchen essentials and cooking needs. On the other side of the home features the bedrooms, with the owner's suite having it's separate owner's bath and a spacious walk-in closet. Off the garage you'll discover a mudroom space for organizing your go-to items and a laundry room with a window. You'll love everything about this floor plan, from the quaint front porch to the open concept design.

Call or text to make an appointment today! 435-253-7352





2 Bedrooms



2 Baths



2 Car Gar