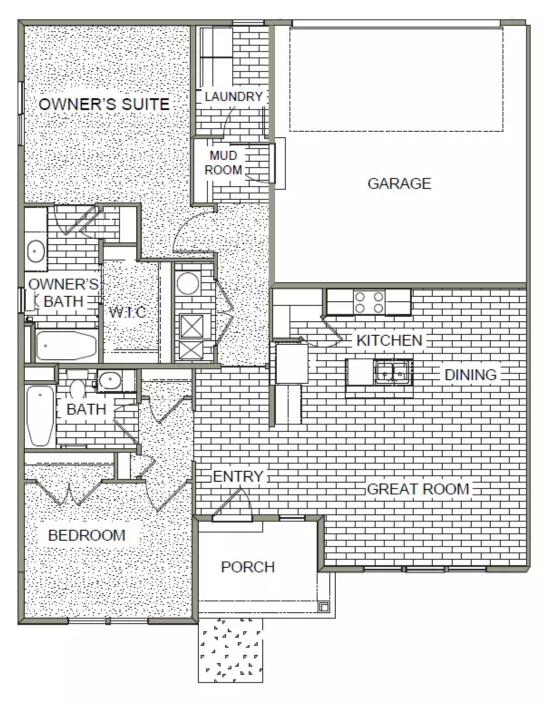

## ABOUT THE PLAN

Take a step inside the Douglas townhome to discover an open concept floor plan with the living room, dining, and kitchen off the entrance. This floor plan includes 2 bedrooms, 2 bathrooms, and a connected 2 car garage. A large pantry and kitchen island create plenty of space for all your kitchen essentials and cooking needs. On the other side of the home features the bedrooms, with the owner's suite having it's separate owner's bath and a spacious walk-in closet. Off the garage you'll discover a mudroom space for organizing your go-to items and a laundry room with a window. You'll love everything about this floor plan, from the quaint front porch to the open concept design.

## **MAIN LEVEL**

1,325 SQ. FT.