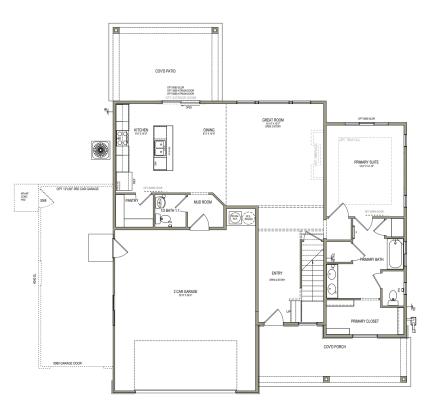

#### ABOUT THE PLAN

Feel right at home in the Ponderosa home design which offers 4 bedrooms, 2.5 bathrooms, and a 2 car garage. Walk inside through the entry to be welcomed into the open living space with the kitchen and living room. The kitchen showcases a large island with a dual sink and a walk-in pantry. Right off the garage is a mudroom and convenient powder bath. The primary suite is on the main level, featuring a spacious bathroom and walk-in closet with a window. Take a step upstairs to find a gorgeous open to below feature connecting the upstairs with the lower main living space. Discover bedrooms on the upper floor with a bathroom including a water closet and a laundry room. Spend evenings relaxing out on your front covered porch with your family as the weather is ideal in Southern Utah all year round.

## MAIN LEVEL

1,342 SQ. FT.