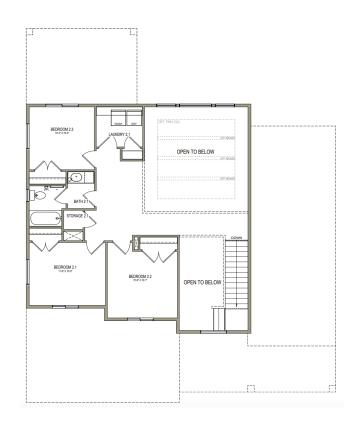

#### ABOUT THE PLAN

Feel right at home in the Ponderosa home design which offers 4 bedrooms, 2.5 bathrooms, and a 2 car garage. Walk inside through the entry to be welcomed into the open living space with the kitchen and living room. The kitchen showcases a large island with a dual sink and a walk-in pantry. Right off the garage is a mudroom and convenient powder bath. The primary suite is on the main level, featuring a spacious bathroom and walk-in closet with a window. Take a step upstairs to find a gorgeous open to below feature connecting the upstairs with the lower main living space. Discover bedrooms on the upper floor with a bathroom including a water closet and a laundry room. Spend evenings relaxing out on your front covered porch with your family as the weather is ideal in Southern Utah all year round.

## **UPPER LEVEL**

830 SQ. FT.