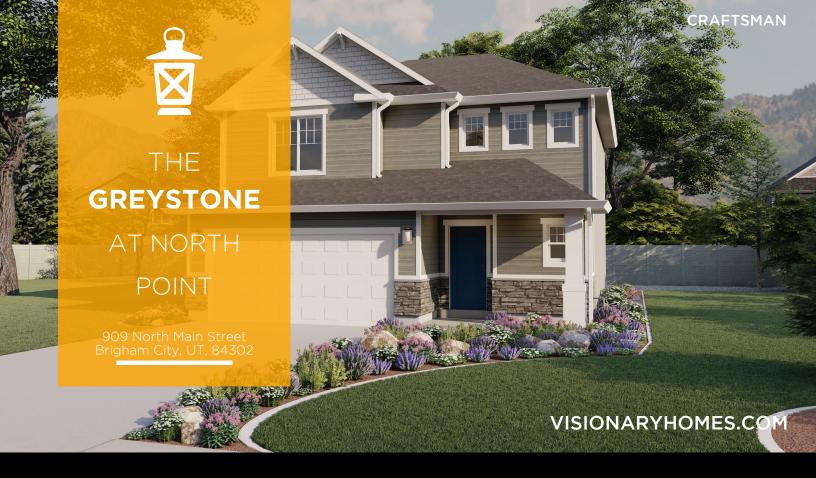

## ABOUT THE PLAN

With a contemporary design in every aspect, The Greystone floor plan is a beauty. Including 3 bedrooms and 2.5 baths, this 2-story floor plan provides the space you need in style. At the entrance, you'll discover a powder bath and hallway into the open concept living space. The kitchen peacetime with the great transparence of the provided of the pr to store all your kitchen necessities, with the great room having an optional fireplace to warm up the room during the winter months. A bright loft space with windows at the top of the stairs welcomes you into the resting space upstairs, with the owner's suite, owner's bath, spacious walk-in closet, bedrooms, convenient laundry, and bathroom.

Call or text to make an appointment today! 435-334-4336

3 Bedrooms

2.5 Baths

2 Car Garage

1,794 Finished Sq. Ft.

## THE GREYSTONE