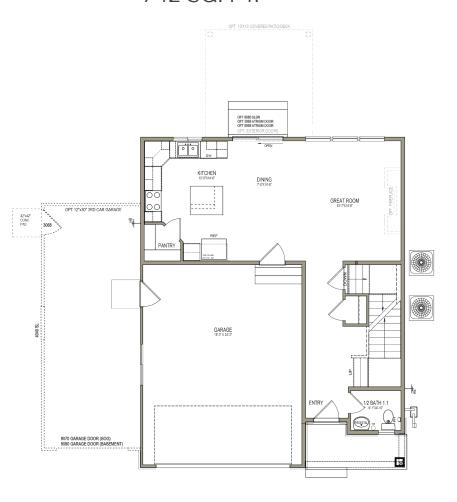

## **MAIN LEVEL**

742 SQ. FT.

## ABOUT THE PLAN

With a contemporary design in every aspect, The Greystone floor plan is a beauty. Including 3 bedrooms and 2.5 baths, this 2-story floor plan provides the space you need in style. At the entrance, you'll discover a powder bath and hallway into the open concept living space. The kitchen peacetime with the great transparence of the provided of the pr to store all your kitchen necessities, with the great room having an optional fireplace to warm up the room during the winter months. A bright loft space with windows at the top of the stairs welcomes you into the resting space upstairs, with the owner's suite, owner's bath, spacious walk-in closet, bedrooms, convenient laundry, and bathroom.