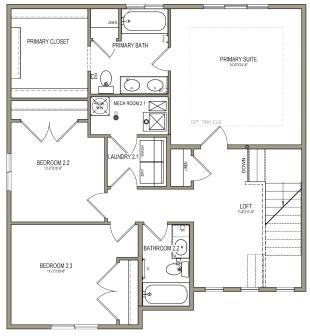

## **UPPER LEVEL**

1,052 SQ. FT.

## ABOUT THE PLAN

With a contemporary design in every aspect, The Greystone floor plan is a beauty. Including 3 bedrooms and 2.5 baths, this 2-story floor plan provides the space you need in style. At the entrance, you'll discover a powder bath and hallway into the open concept living space. The kitchen peacetime with the great transparence of the provided of the pr to store all your kitchen necessities, with the great room having an optional fireplace to warm up the room during the winter months. A bright loft space with windows at the top of the stairs welcomes you into the resting space upstairs, with the owner's suite, owner's bath, spacious walk-in closet, bedrooms, convenient laundry, and bathroom.