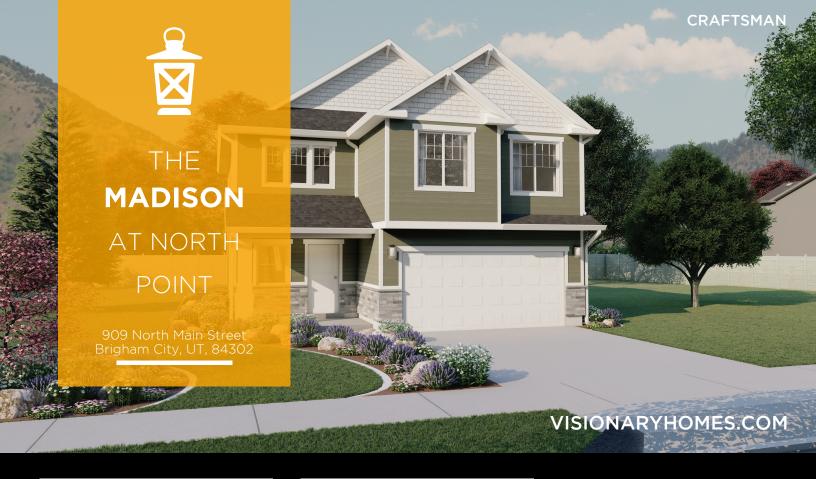

# THE MADISON

### ABOUT THE PLAN

Our Madison floor plan features 3 beds and 2.5 baths with an open-concept main living area. Featuring a large entrance welcomes you into the home. The flow from the family room into the kitchen and dining space make you feel right at home, with plenty of windows for natural light. A walk-in pantry in the kitchen provides lots of space for storing your kitchen essentials and food. Conveniently located off the garage is a mudroom and powder room. Step upstairs to discover a loft area near an open to below view of the front door, which creates an open and airy feel to the home you'll love. Feel ultimate relaxation when in your owner's suite with a walk-in closest also upstairs. With two bedrooms, one with a walk-in closet, also upstairs.