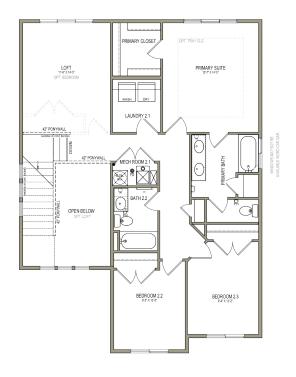

## **UPPER LEVEL**

1,158 SQ. FT.

BEDROOM 1.3

### ABOUT THE PLAN

Our Madison floor plan features 3 beds and 2.5 baths with an open-concept main living area. Featuring a large entrance welcomes you into the home. The flow from the family room into the kitchen and dining space make you feel right at home, with plenty of windows for natural light. A walk-in pantry in the kitchen provides lots of space for storing your kitchen essentials and food. Conveniently located off the garage is a mudroom and powder room. Step upstairs to discover a loft area near an open to below view of the front door, which creates an open and airy feel to the home you'll love. Feel ultimate relaxation when in your owner's suite with a walk-in closest also upstairs. With two bedrooms, one with a walk-in closet, also upstairs.