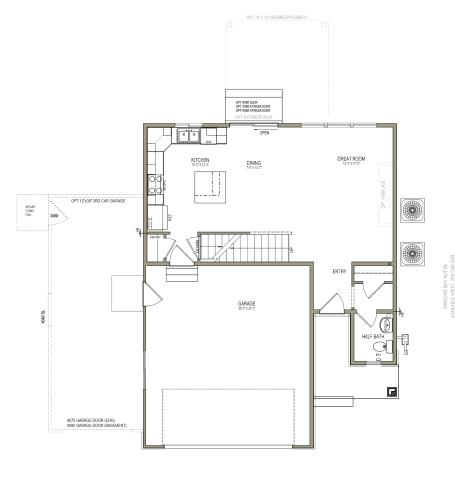

## **ABOUT THE PLAN**

The Westminster floor plan is both cozy and stylish with 3 beds and 2.5 baths. From it's modern and functional layout, with an open-concept main living space and bedrooms on the upper floor. Spend morning and evenings in the kitchen, dining, and family room as you cook, eat, and relax with your family. Upstairs, the spacious owner's suite features an owner's bath with a water closet and large walk-in closet, you'll love. A laundry room also upstairs, provides ultimate convenience for your lifestyle. This floor plan with options can include up to 4 beds and 3.5 baths.

## **MAIN LEVEL**

679 SQ. FT.