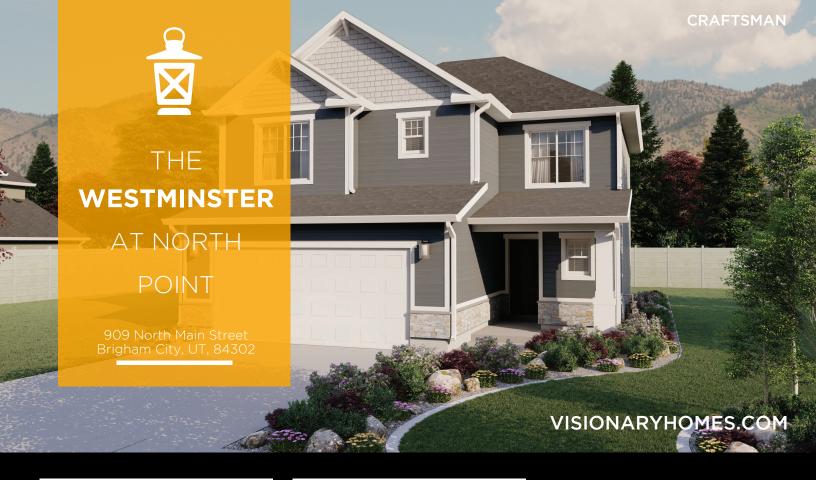

## **ABOUT THE PLAN**

The Westminster floor plan is both cozy and stylish with 3 beds and 2.5 baths. From it's modern and functional layout, with an open-concept main living space and bedrooms on the upper floor. Spend morning and evenings in the kitchen, dining, and family room as you cook, eat, and relax with your family. Upstairs, the spacious owner's suite features an owner's bath with a water closet and large walk-in closet, you'll love. A laundry room also upstairs, provides ultimate convenience for your lifestyle. This floor plan with options can include up to 4 beds and 3.5 baths.

## THE WESTMINSTER