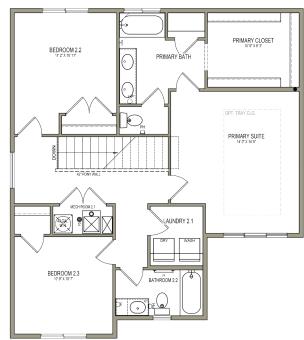

## **ABOUT THE PLAN**

The Westminster floor plan is both cozy and stylish with 3 beds and 2.5 baths. From it's modern and functional layout, with an open-concept main living space and bedrooms on the upper floor. Spend morning and evenings in the kitchen, dining, and family room as you cook, eat, and relax with your family. Upstairs, the spacious owner's suite features an owner's bath with a water closet and large walk-in closet, you'll love. A laundry room also upstairs, provides ultimate convenience for your lifestyle. This floor plan with options can include up to 4 beds and 3.5 baths.

## **UPPER LEVEL**

1,017 SQ. FT.