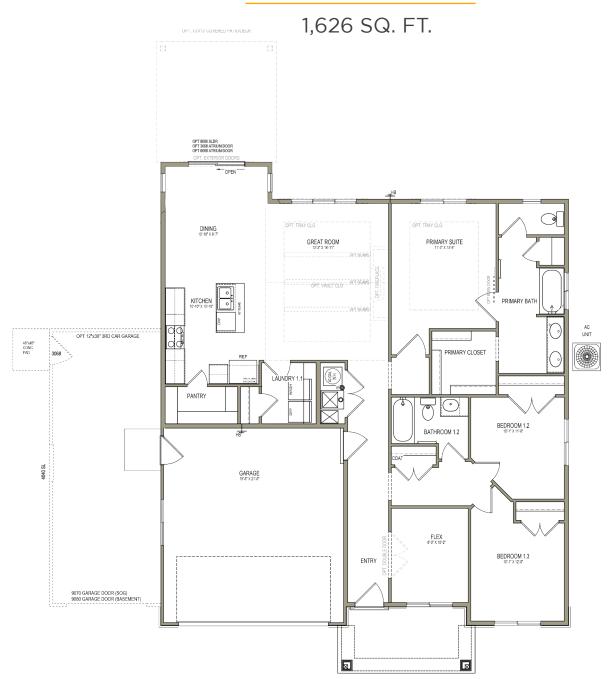

## ABOUT THE PLAN

FARMHOUSE

A traditional home with a modern layout perfect for you and your family, The Lyndhurst is easy to call home. With 3 beds and 2 baths, and an open-concept main living space. A spacious family room open to the kitchen and dining features large windows for plenty of natural light into your home. A large walk-in pantry and island in the kitchen provide you with the perfect space for prepping and cooking for family meals spent together at the dining table. Find the owner's suite near the great room with a spacious owner's bath and walk-in closet, you'll enjoy most. If more space is needed, an optional finished basement will provide an additional 4 bedrooms, a bath, storage space, and a family room for turning into anything from a lounge space or children's play-room. Two of the bedrooms in the basement showcase walk-in closets.

## MAIN LEVEL- SLAB ON GRADE

\*No basement available in this community