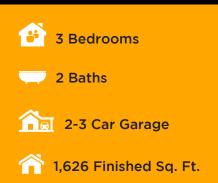

## ABOUT THE PLAN

FARMHOUSE

A traditional home with a modern layout perfect for you and your family, The Lyndhurst is easy to call home. With 3 beds and 2 baths, and an open-concept main living space. A spacious family room open to the kitchen and dining features large windows for plenty of natural light into your home. A large walk-in pantry and island in the kitchen provide you with the perfect space for prepping and cooking for family meals spent together at the dining table. Find the owner's suite near the great room with a spacious owner's bath and walk-in closet, you'll enjoy most. If more space is needed, an optional finished basement will provide an additional 4 bedrooms, a bath, storage space, and a family room for turning into anything from a lounge space or children's play-room. Two of the bedrooms in the basement showcase walk-in closets.