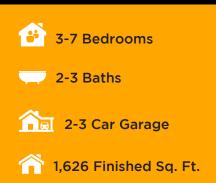

#### ABOUT THE PLAN

A traditional home with a modern layout perfect for you and your family, the Lyndhurst features 3 beds, 2 baths, an open-concept main living space. A spacious family room features large windows for plenty of natural light that suffuses the kitchen and the dining to create an uplifting atmosphere. A large walk-in pantry and island in the kitchen provide you with the perfect space for prepping and cooking for family meals spent together at the dining table. Situated as to be a private retreat on the main level, the owner's suite features a spacious bath and walk-in closet. The other two bedrooms are located near the front of the house with a shared bath in the adjoining hallway.