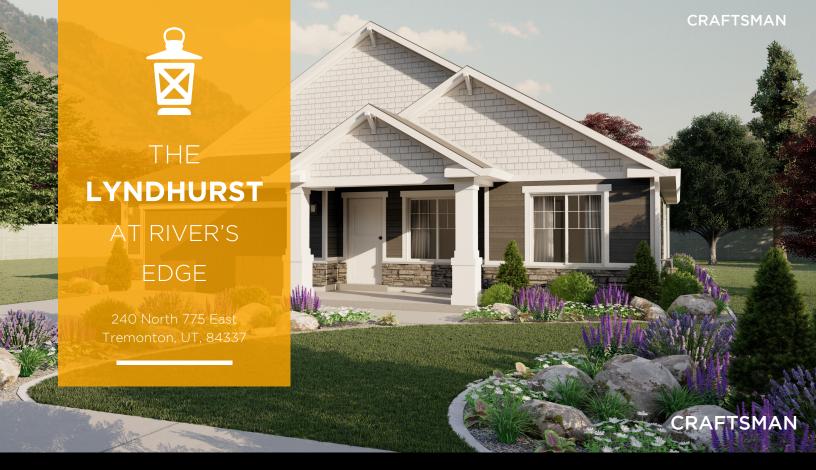

#### ABOUT THE PLAN

A traditional home with a modern layout perfect for you and your family, the Lyndhurst features 3 beds, 2 baths, an open-concept main living space. A spacious family room features large windows for plenty of natural light that suffuses the kitchen and the dining to create an uplifting atmosphere. A large walk-in pantry and island in the kitchen provide you with the perfect space for prepping and cooking for family meals spent together at the dining table. Situated as to be a private retreat on the main level, the owner's suite features a spacious bath and walk-in closet. The other two bedrooms are located near the front of the house with a shared bath in the adjoining hallway.

## THE LYNDHURST