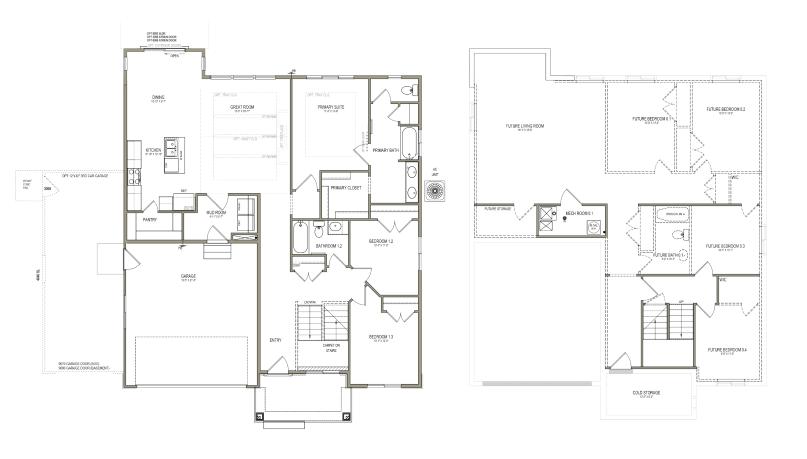

#### ABOUT THE PLAN

A traditional home with a modern layout perfect for you and your family, the Lyndhurst features 3 beds, 2 baths, an open-concept main living space. A spacious family room features large windows for plenty of natural light that suffuses the kitchen and the dining to create an uplifting atmosphere. A large walk-in pantry and island in the kitchen provide you with the perfect space for prepping and cooking for family meals spent together at the dining table. Situated as to be a private retreat on the main level, the owner's suite features a spacious bath and walk-in closet. The other two bedrooms are located near the front of the house with a shared bath in the adjoining hallway.

### MAIN LEVEL

### BASEMENT

1,503 SQ. FT.

1,626 SQ. FT.