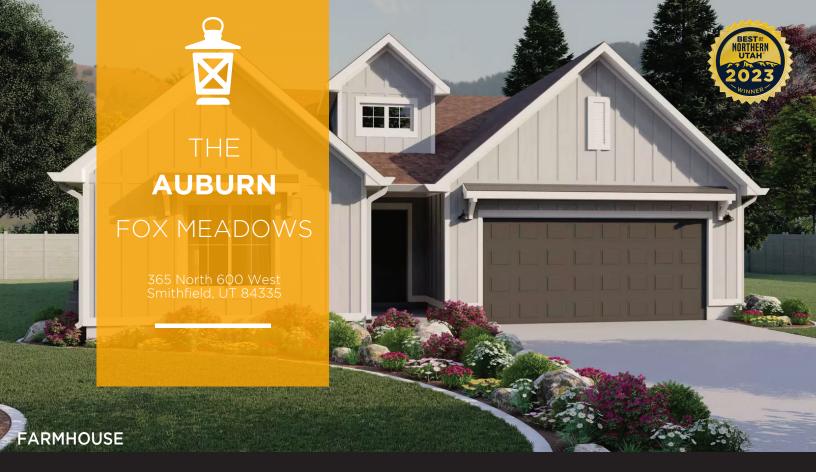

#### ABOUT THE PLAN

The Auburn rambler floor plan has 3 beds and 2 baths, creating the perfect living space for your family by having the bedrooms right off the entry and main living space. The owner's suite next to the great room includes an owner's bathroom with a walk-in closet to better fit your needs. A mudroom off the garage provides room for all your go-to necessities from keys to schoolbooks and shoes, with the laundry nearby. In the kitchen, you'll find a large walk-in pantry and an island with a sink for ultimate convenience.