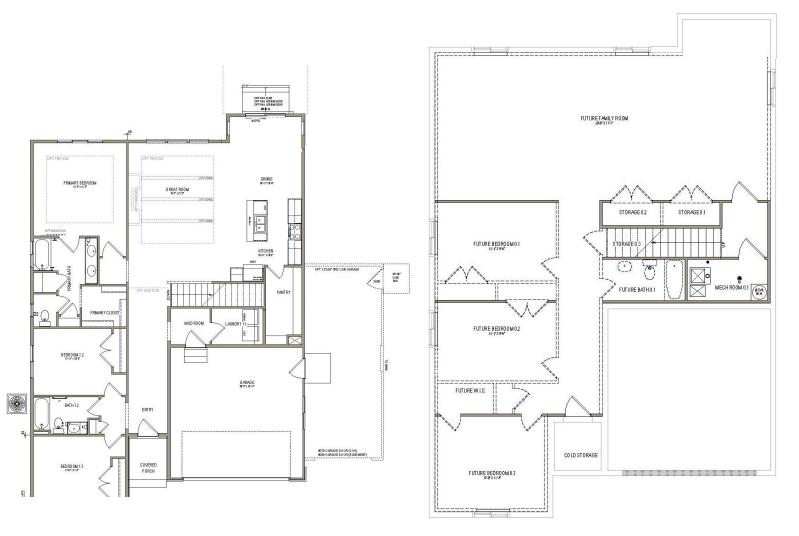

#### ABOUT THE PLAN

The Auburn rambler floor plan has 3 beds and 2 baths, creating the perfect living space for your family by having the bedrooms right off the entry and main living space. The owner's suite next to the great room includes an owner's bathroom with a walk-in closet to better fit your needs. A mudroom off the garage provides room for all your go-to necessities from keys to schoolbooks and shoes, with the laundry nearby. In the kitchen, you'll find a large walk-in pantry and an island with a sink for ultimate convenience.

### MAIN LEVEL

#### 1,847 SQ. FT.

## **BASEMENT LEVEL**

1,721 SQ. FT.