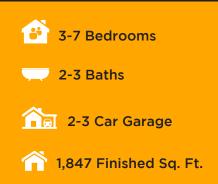

#### ABOUT THE PLAN

The Auburn rambler floor plan has 3 beds and 2 baths, creating the perfect living space for your family by having the bedrooms right off the entry and main living space. The owner's suite next to the great room includes an owner's bathroom with a walk-in closet to better fit your needs. A mudroom off the garage provides room for all your go-to necessities from keys to schoolbooks and shoes, with the laundry nearby. In the kitchen, you'll find a large walk-in pantry and an island with a sink for ultimate convenience.

#### 1,847 SQ. FT.