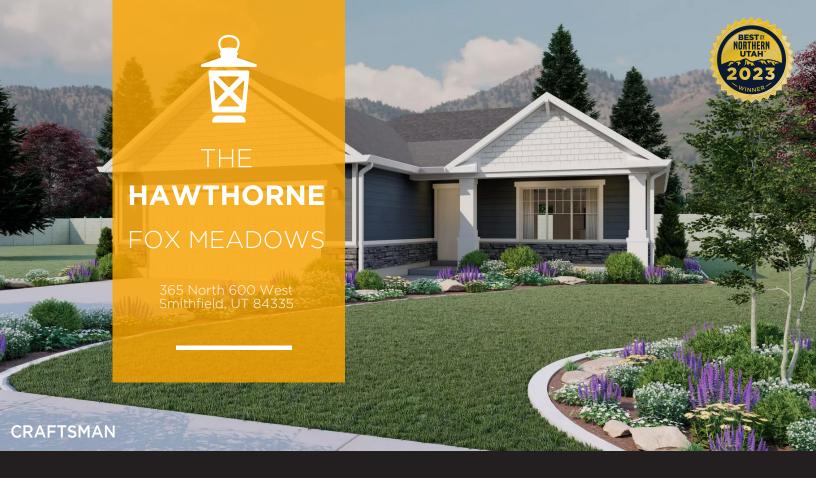

## THE HAWTHORNE

## ABOUT THE PLAN

The Hawthorne features an open and airy great room, kitchen, and dining area on the main floor, making it perfect for entertaining. The main floor includes a spacious owner's suite with a luxurious bath. A convenient laundry room and an additional bedroom are also located on the main floor. The Hawthorne offers a slab-on-grade foundation, or an optional basement, making it suitable for a variety of lifestyles. With 3 different exterior elevations to choose from, the Hawthorne is a stylish and functional rambler that is sure to meet all of your needs.

Call or text to make an appointment today! 435-253-7106

2-5 Bedrooms

2-3 Baths

2 Car Garage

1,268 Finished Sq. Ft.