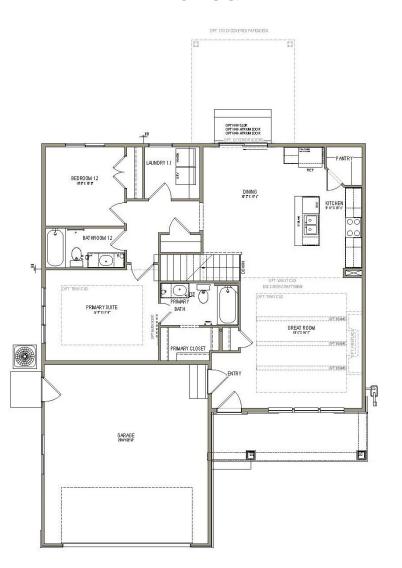

## ABOUT THE PLAN

The Hawthorne features an open and airy great room, kitchen, and dining area on the main floor, making it perfect for entertaining. The main floor includes a spacious owner's suite with a luxurious bath. A convenient laundry room and an additional bedroom are also located on the main floor. The Hawthorne offers a slab-on-grade foundation, or an optional basement, making it suitable for a variety of lifestyles. With 3 different exterior elevations to choose from, the Hawthorne is a stylish and functional rambler that is sure to meet all of your needs.

Call or text to make an appointment today! 435-253-7106



2-5 Bedrooms



2-3 Baths



2 Car Garage



1,268 Finished Sq. Ft.





## THE HAWTHORNE



## **MAIN LEVEL**

1267 SQ. FT.



## **BASEMENT LEVEL**

1173 SQ. FT.