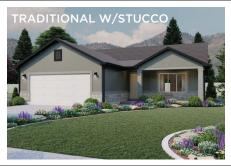

## ABOUT THE PLAN

The Hawthorne features an open and airy great room, kitchen, and dining area on the main floor, making it perfect for entertaining. The main floor includes a spacious owner's suite with a luxurious bath. A convenient laundry room and an additional bedroom are also located on the main floor. The Hawthorne offers a slab-on-grade foundation, or an optional basement, making it suitable for a variety of lifestyles. With 3 different exterior elevations to choose from, the Hawthorne is a stylish and functional rambler that is sure to meet all of your needs.