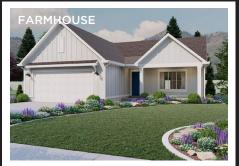

## ABOUT THE PLAN

The Hawthorne features an open and airy great room, kitchen, and dining area on the main floor, making it perfect for entertaining. The main floor includes a spacious owner's suite with a luxurious bath. A convenient laundry room and an additional bedroom are also located on the main floor. The Hawthorne offers a slab-on-grade foundation, or an optional basement, making it suitable for a variety of lifestyles. With 3 different exterior elevations to choose from, the Hawthorne is a stylish and functional rambler that is sure to meet all of your needs.