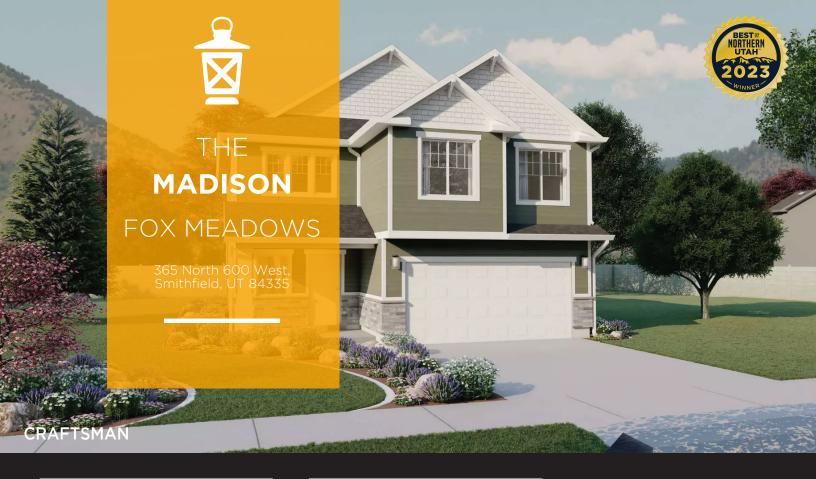

## ABOUT THE PLAN

The simplicity of The Madison 2-story floor plan combine with a modern appeal for an overall stylish and functional design. Our Madison floor features 3 beds and 2.5 baths with an open-concept main living area. Featuring a large entrance welcomes you into the home. The flow from the family room into the kitchen and dining space make you feel right at home, with plenty of windows for natural light. A walk-in pantry in the kitchen provides lots of space for storing your kitchen essentials and food. Conveniently located off the garage is a mudroom and powder room. Step upstairs to discover a loft area near an open to below view of the front door, which creates an open and airy feel to the home you'll love. Feel ultimate relaxation when in your owner's suite with a walk-in closet and owner's bath. With two bedrooms, one with a walk-in closet, also upstairs. An optional finished basement creates an additional bedroom with a spacious walk-in closet and bathroom, along with a family room.

## THE MADISON

Call or text to make an appointment today! 435-253-7106

**3-5 Bedrooms** 

2.5-3 Baths

2-3 Car Garage

1,950 Finished Sq. Ft.