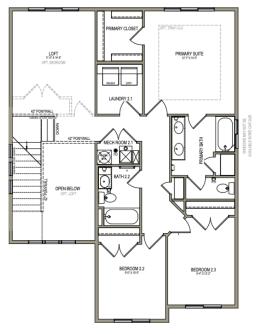

## ABOUT THE PLAN

The simplicity of The Madison 2-story floor plan combine with a modern appeal for an overall stylish and functional design. Our Madison floor features 3 beds and 2.5 baths with an open-concept main living area. Featuring a large entrance welcomes you into the home. The flow from the family room into the kitchen and dining space make you feel right at home, with plenty of windows for natural light. A walk-in pantry in the kitchen provides lots of space for storing your kitchen essentials and food. Conveniently located off the garage is a mudroom and powder room. Step upstairs to discover a loft area near an open to below view of the front door, which creates an open and airy feel to the home you'll love. Feel ultimate relaxation when in your owner's suite with a walk-in closet and owner's bath. With two bedrooms, one with a walk-in closet, also upstairs. An optional finished basement creates an additional bedroom with a spacious walk-in closet and bathroom, along with a family room.

## **UPPER LEVEL**

1,158 SQ. FT.