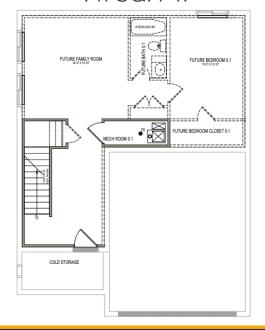

## ABOUT THE PLAN

The simplicity of The Madison 2-story floor plan combine with a modern appeal for an overall stylish and functional design. Our Madison floor features 3 beds and 2.5 baths with an open-concept main living area. Featuring a large entrance welcomes you into the home. The flow from the family room into the kitchen and dining space make you feel right at home, with plenty of windows for natural light. A walk-in pantry in the kitchen provides lots of space for storing your kitchen essentials and food. Conveniently located off the garage is a mudroom and powder room. Step upstairs to discover a loft area near an open to below view of the front door, which creates an open and airy feel to the home you'll love. Feel ultimate relaxation when in your owner's suite with a walk-in closet and owner's bath. With two bedrooms, one with a walk-in closet, also upstairs. An optional finished basement creates an additional bedroom with a spacious walk-in closet and bathroom, along with a family room.

## UNFINISHED BASEMENT

711 SQ. FT.