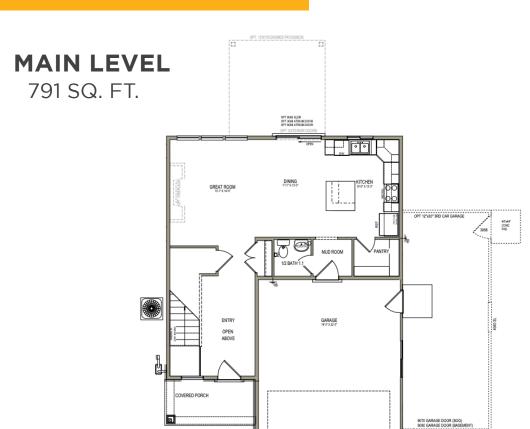

## ABOUT THE PLAN

The simplicity of The Madison 2-story floor plan combine with a modern appeal for an overall stylish and functional design. Our Madison floor features 3 beds and 2.5 baths with an open-concept main living area. Featuring a large entrance welcomes you into the home. The flow from the family room into the kitchen and dining space make you feel right at home, with plenty of windows for natural light. A walk-in pantry in the kitchen provides lots of space for storing your kitchen essentials and food. Conveniently located off the garage is a mudroom and powder room. Step upstairs to discover a loft area near an open to below view of the front door, which creates an open and airy feel to the home you'll love. Feel ultimate relaxation when in your owner's suite with a walk-in closet and owner's bath. With two bedrooms, one with a walk-in closet, also upstairs. An optional finished basement creates an additional bedroom with a spacious walk-in closet and bathroom, along with a family room.