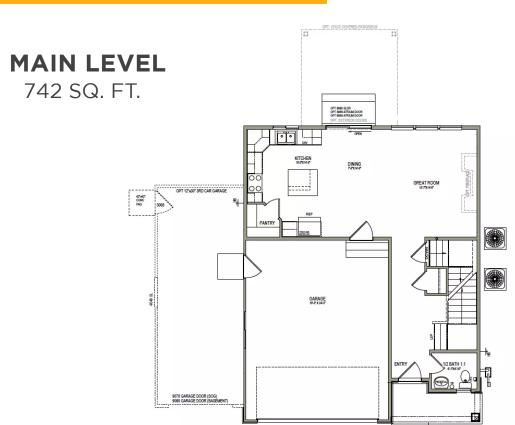

## ABOUT THE PLAN

With a contemporary design in every aspect, The Greystone floor plan is a beauty. Including 3 bedrooms and 2.5 baths, this 2-story floor plan provides the space you need in style. At the entrance, you'll discover a powder bath and hallway into the open concept living space. The kitchen features a large pantry to store all your kitchen necessities, with the great room having an optional fireplace to warm up the room during the winter months. A bright loft space with windows at the top of the stairs welcomes you into the resting space upstairs, with the owner's suite, owner's bath, spacious walk-in closet, bedrooms, convenient laundry, and bathroom.