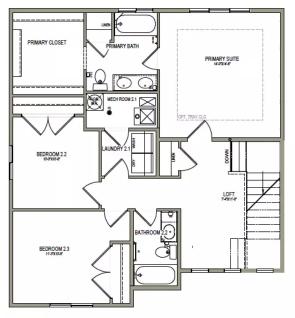

e Greystone floor plan is a beauty. Including 3 bedrooms and 2.5 baths, this 2-story floor plan provides the space you need in style. At the entrance, you'll discover a powder bath and hallway into the open concept living space. The kitchen features a large pantry to store all your kitchen necessities, with the great room having an optional fireplace to warm up the room during the winter months. A bright loft space with windows at the top of the stairs welcomes you into the resting space upstairs, with the owner's suite, owner's bath, spacious walk-in closet, bedrooms, convenient laundry, and bathroom.

Call or text to make an appointment today! 435-253-7388



3 Bedrooms



2.5-3 Baths



2 Car Garage



1,794 Finished Sq. Ft.





## THE GREYSTONE





## **UPPER LEVEL**

1,051 SQ. FT.



## UNFINISHED BASEMENT

662 SQ. FT.