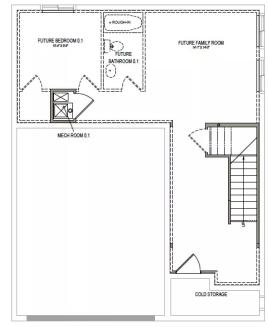

luding 3 bedrooms and 2.5 baths, this 2-story floor plan provides the space you need in style. At the entrance, you'll discover a powder bath and hallway into the open concept living space. The kitchen features a large pantry to store all your kitchen necessities, with the great room having an optional fireplace to warm up the room during the winter months. A bright loft space with windows at the top of the stairs welcomes you into the resting space upstairs, with the owner's suite, owner's bath, spacious walk-in closet, bedrooms, convenient laundry, and bathroom.

Call or text to make an appointment today! 435-253-7388



3 Bedrooms



2.5-3 Baths



2 Car Garage



1,794 Finished Sq. Ft.





## THE GREYSTONE





## **UPPER LEVEL**

1,051 SQ. FT.



## UNFINISHED BASEMENT

662 SQ. FT.