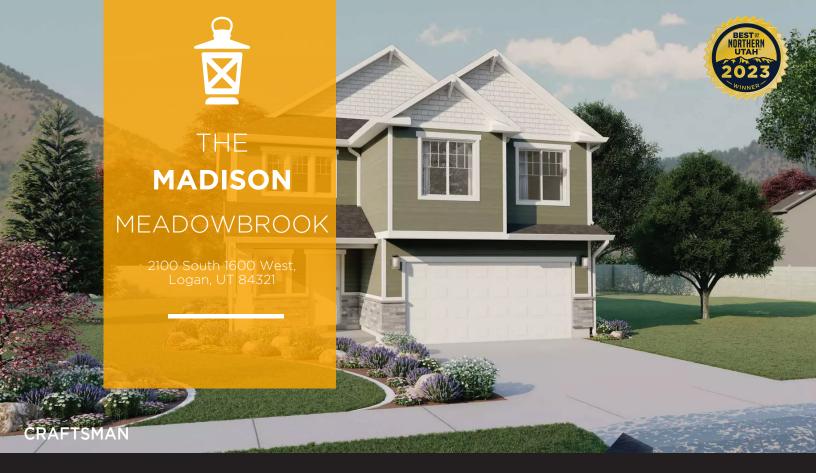

## ABOUT THE PLAN

The simplicity of The Madison 2-story floor plan combine with a modern appeal for an overall stylish and functional design. Our Madison floor features 3 beds and 2.5 baths with an open-concept main living area. Featuring a large entrance welcomes you into the home. The flow from the family room into the kitchen and dining space make you feel right at home, with plenty of windows for natural light. A walk-in pantry in the kitchen provides lots of space for storing your kitchen essentials and food. Conveniently located off the garage is a mudroom and powder room. Step upstairs to discover a loft area near an open to below view of the front door, which creates an open and airy feel to the home you'll love. Feel ultimate relaxation when in your owner's suite with a walk-in closet and owner's bath. With two bedrooms, one with a walk-in closet, also upstairs. An optional finished basement creates an additional bedroom with a spacious walk-in closet and bathroom, along with a family room.