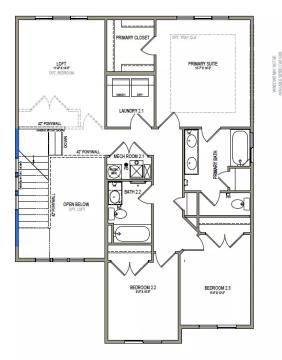

## ABOUT THE PLAN

The simplicity of The Madison 2-story floor plan combine with a modern appeal for an overall stylish and functional design. Our Madison floor features 3 beds and 2.5 baths with an open-concept main living area. Featuring a large entrance welcomes you into the home. The flow from the family room into the kitchen and dining space make you feel right at home, with plenty of windows for natural light. A walk-in pantry in the kitchen provides lots of space for storing your kitchen essentials and food. Conveniently located off the garage is a mudroom and powder room. Step upstairs to discover a loft area near an open to below view of the front door, which creates an open and airy feel to the home you'll love. Feel ultimate relaxation when in your owner's suite with a walk-in closet and owner's bath. With two bedrooms, one with a walk-in closet, also upstairs. An optional finished basement creates an additional bedroom with a spacious walk-in closet and bathroom, along with a family room.