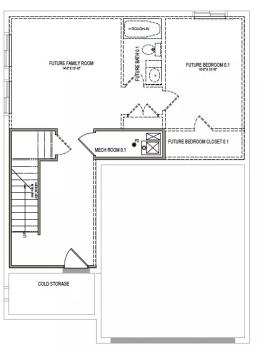

## ABOUT THE PLAN

The simplicity of The Madison 2-story floor plan combine with a modern appeal for an overall stylish and functional design. Our Madison floor features 3 beds and 2.5 baths with an open-concept main living area. Featuring a large entrance welcomes you into the home. The flow from the family room into the kitchen and dining space make you feel right at home, with plenty of windows for natural light. A walk-in pantry in the kitchen provides lots of space for storing your kitchen essentials and food. Conveniently located off the garage is a mudroom and powder room. Step upstairs to discover a loft area near an open to below view of the front door, which creates an open and airy feel to the home you'll love. Feel ultimate relaxation when in your owner's suite with a walk-in closet and owner's bath. With two bedrooms, one with a walk-in closet, also upstairs. An optional finished basement creates an additional bedroom with a spacious walk-in closet and bathroom, along with a family room.