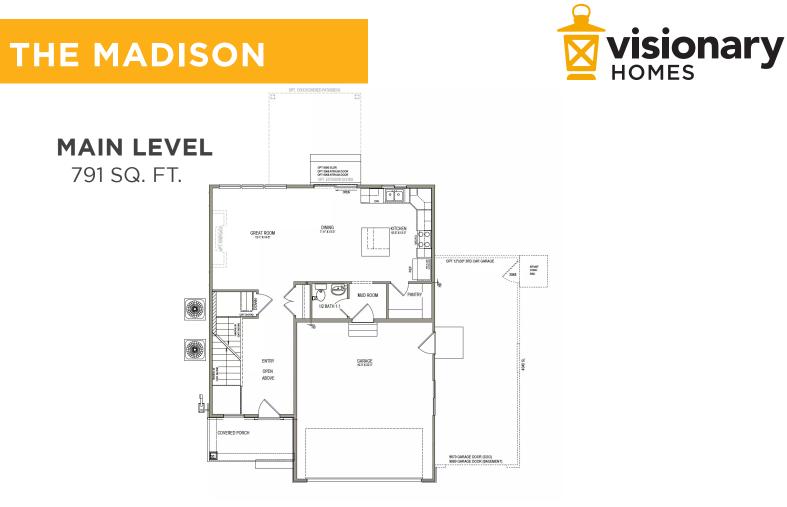

## ABOUT THE PLAN

The simplicity of The Madison 2-story floor plan combine with a modern appeal for an overall stylish and functional design. Our Madison floor features 3 beds and 2.5 baths with an open-concept main living area. Featuring a large entrance welcomes you into the home. The flow from the family room into the kitchen and dining space make you feel right at home, with plenty of windows for natural light. A walk-in pantry in the kitchen provides lots of space for storing your kitchen essentials and food. Conveniently located off the garage is a mudroom and powder room. Step upstairs to discover a loft area near an open to below view of the front door, which creates an open and airy feel to the home you'll love. Feel ultimate relaxation when in your owner's suite with a walk-in closet and owner's bath. With two bedrooms, one with a walk-in closet, also upstairs. An optional finished basement creates an additional bedroom with a spacious walk-in closet and bathroom, along with a family room.