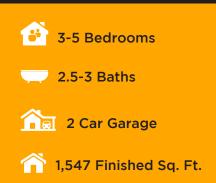

## ABOUT THE PLAN

The simplicity of The Madison 2-story floor plan combine with a modern appeal for an overall stylish and functional design. Our Madison floor features 3 beds and 2.5 baths with an open-concept main living area. Featuring a large entrance welcomes you into the home. The flow from the family room into the kitchen and dining space make you feel right at home, with plenty of windows for natural light. A walk-in pantry in the kitchen provides lots of space for storing your kitchen essentials and food. Conveniently located off the garage is a mudroom and powder room. Step upstairs to discover a loft area near an open to below view of the front door, which creates an open and airy feel to the home you'll love. Feel ultimate relaxation when in your owner's suite with a walk-in closet and owner's bath. With two bedrooms, one with a walk-in closet, also upstairs. An optional finished basement creates an additional bedroom with a spacious walk-in closet and bathroom, along with a family room.