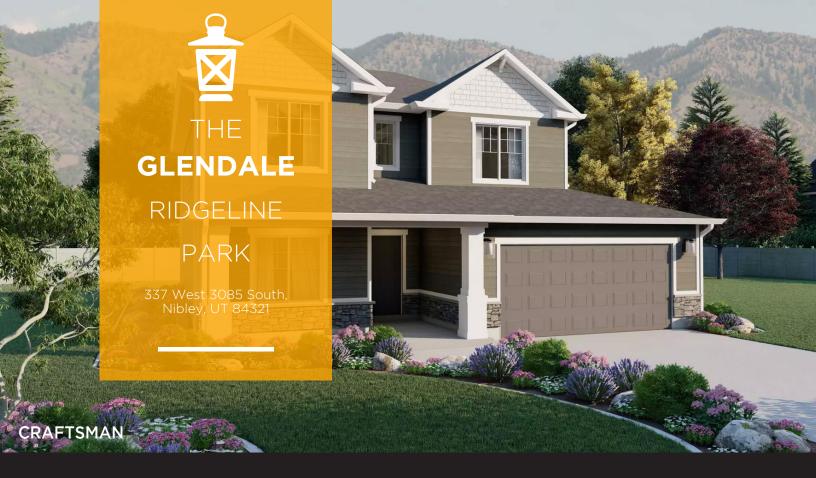

## ABOUT THE PLAN

With a stylish exterior and functional design, our Glendale floor plan is a charmer. Off the main entry you'll discover a flex room and stairs leading to all the bedrooms upstairs. The main floor includes a large great room, dining, kitchen, and mudroom with a half bath. Upstairs hosts a spacious loft area, laundry room, two bedrooms and the owner's suite with an owner's bathroom and large walk-in closet. With a total of 3 bedrooms and 2.5 baths, there is plenty of room for your family. Ask your agent for more information.

Call or text to make an appointment today! 435-253-7316

3-4 Bedrooms

2.5-3 Baths

2-3 Car Garage

2,290 Finished Sq. Ft.

## THE GLENDALE