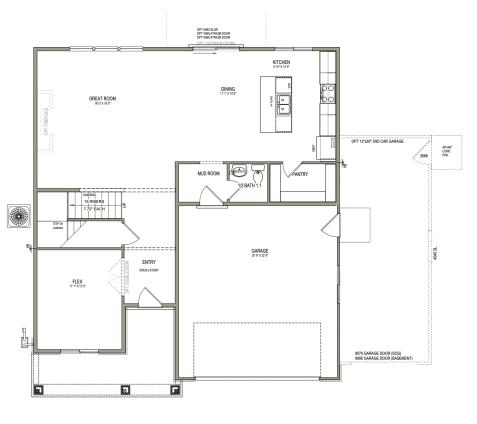

## ABOUT THE PLAN

With a stylish exterior and functional design, our Glendale floor plan is a charmer. Off the main entry you'll discover a flex room and stairs leading to all the bedrooms upstairs. The main floor includes a large great room, dining, kitchen, and mudroom with a half bath. Upstairs hosts a spacious loft area, laundry room, two bedrooms and the owner's suite with an owner's bathroom and large walk-in closet. With a total of 3 bedrooms and 2.5 baths, there is plenty of room for your family. Ask your agent for more information.

## **MAIN LEVEL**

1152 SQ. FT.

## **UPPER LEVEL**

1,136 SQ. FT.