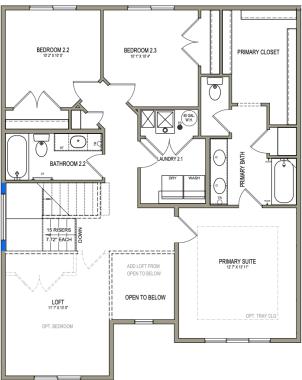

## ABOUT THE PLAN

With a stylish exterior and functional design, our Glendale floor plan is a charmer. Off the main entry you'll discover a flex room and stairs leading to all the bedrooms upstairs. The main floor includes a large great room, dining, kitchen, and mudroom with a half bath. Upstairs hosts a spacious loft area, laundry room, two bedrooms and the owner's suite with an owner's bathroom and large walk-in closet. With a total of 3 bedrooms and 2.5 baths, there is plenty of room for your family. Ask your agent for more information.

## **UPPER LEVEL**

1,136 SQ. FT.