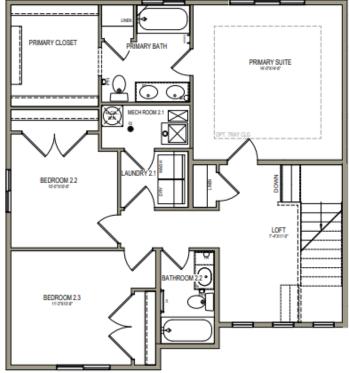

## ABOUT THE PLAN

With a contemporary design in every aspect, The Greystone floor plan is a beauty. Including 3 bedrooms and 2.5 baths, this 2-story floor plan provides the space you need in style. At the entrance, you'll discover a powder bath and hallway into the open concept living space. The kitchen features a large pantry to store all your kitchen necessities, with the great room having an optional fireplace to warm up the room during the winter months. A bright loft space with windows at the top of the stairs welcomes you into the resting space upstairs, with the owner's suite, owner's bath, spacious walk-in closet, bedrooms, convenient laundry, and bathroom.