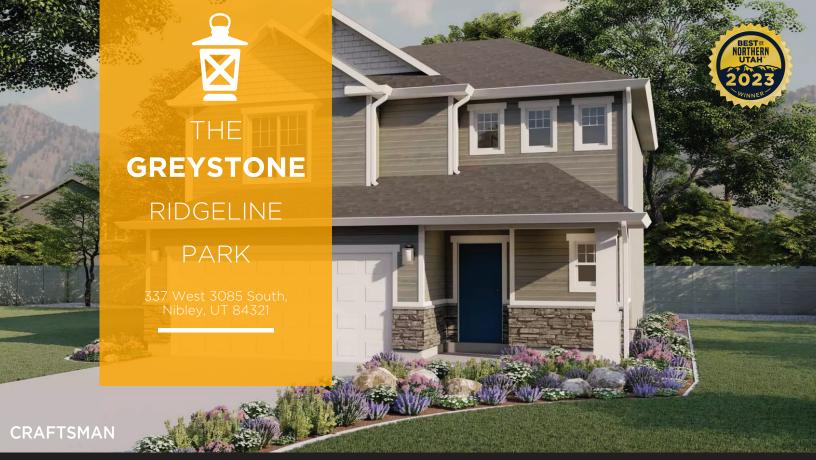

## ABOUT THE PLAN

With a contemporary design in every aspect, The Greystone floor plan is a beauty. Including 3 bedrooms and 2.5 baths, this 2-story floor plan provides the space you need in style. At the entrance, you'll discover a powder bath and hallway into the open concept living space. The kitchen features a large pantry to store all your kitchen necessities, with the great room having an optional fireplace to warm up the room during the winter months. A bright loft space with windows at the top of the stairs welcomes you into the resting space upstairs, with the owner's suite, owner's bath, spacious walk-in closet, bedrooms, convenient laundry, and bathroom.

## MAIN LEVEL

742 SQ. FT.

1051 SQ. FT.

2427 N. Main St, North Logan, UT 84341