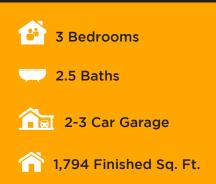

## ABOUT THE PLAN

With a contemporary design in every aspect, The Greystone floor plan is a beauty. Including 3 bedrooms and 2.5 baths, this 2-story floor plan provides the space you need in style. At the entrance, you'll discover a powder bath and hallway into the open concept living space. The kitchen features a large pantry to store all your kitchen necessities, with the great room having an optional fireplace to warm up the room during the winter months. A bright loft space with windows at the top of the stairs welcomes you into the resting space upstairs, with the owner's suite, owner's bath, spacious walk-in closet, bedrooms, convenient laundry, and bathroom.