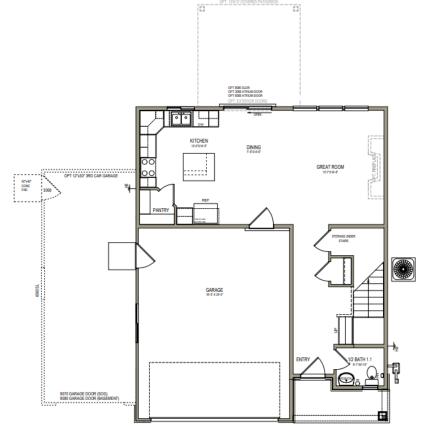

## ABOUT THE PLAN

With a contemporary design in every aspect, The Greystone floor plan is a beauty. Including 3 bedrooms and 2.5 baths, this 2-story floor plan provides the space you need in style. At the entrance, you'll discover a powder bath and hallway into the open concept living space. The kitchen features a large pantry to store all your kitchen necessities, with the great room having an optional fireplace to warm up the room during the winter months. A bright loft space with windows at the top of the stairs welcomes you into the resting space upstairs, with the owner's suite, owner's bath, spacious walk-in closet, bedrooms, convenient laundry, and bathroom.

## MAIN LEVEL

742 SQ. FT.

1051 SQ. FT.

2427 N. Main St, North Logan, UT 84341