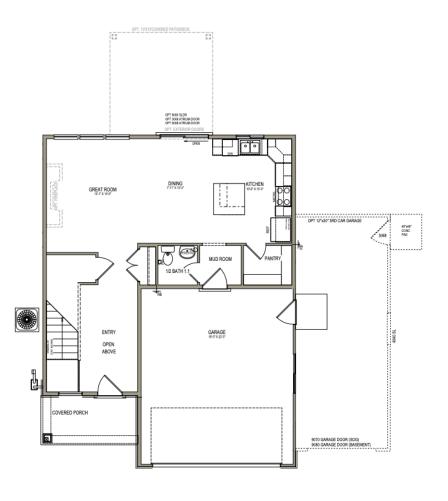

## ABOUT THE PLAN

The simplicity of The Madison 2-story floor plan combine with a modern appeal for an overall stylish and functional design. Our Madison floor features 3 beds and 2.5 baths with an open-concept main living area. Featuring a large entrance welcomes you into the home. The flow from the family room into the kitchen and dining space make you feel right at home, with plenty of windows for natural light. A walk-in pantry in the kitchen provides lots of space for storing your kitchen essentials and food. Conveniently located off the garage is a mudroom and powder room. Step upstairs to discover a loft area near an open to below view of the front door, which creates an open and airy feel to the home you'll love. Feel ultimate relaxation when in your owner's suite with a walk-in closet and owner's bath. With two bedrooms, one with a walk-in closet, also upstairs. This plan is Slab-on-Grade only.

## **MAIN LEVEL**

791 SQ. FT.