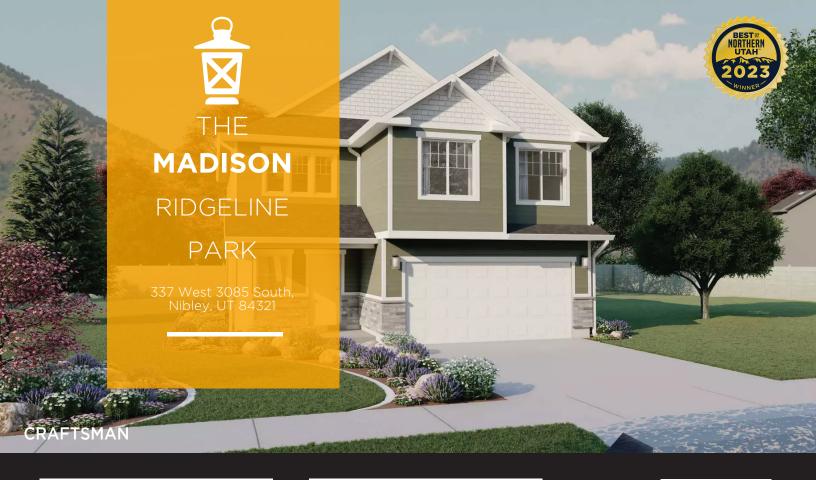

## ABOUT THE PLAN

The simplicity of The Madison 2-story floor plan combine with a modern appeal for an overall stylish and functional design. Our Madison floor features 3 beds and 2.5 baths with an open-concept main living area. Featuring a large entrance welcomes you into the home. The flow from the family room into the kitchen and dining space make you feel right at home, with plenty of windows for natural light. A walk-in pantry in the kitchen provides lots of space for storing your kitchen essentials and food. Conveniently located off the garage is a mudroom and powder room. Step upstairs to discover a loft area near an open to below view of the front door, which creates an open and airy feel to the home you'll love. Feel ultimate relaxation when in your owner's suite with a walk-in closet and owner's bath. With two bedrooms, one with a walk-in closet, also upstairs. This plan is Slab-on-Grade only.

3-5 Bedrooms

2.5-3 Baths

2-3 Car Garage

1,950 Finished Sq. Ft.

Call or text to make an appointment today! 435-253-7316

## THE MADISON