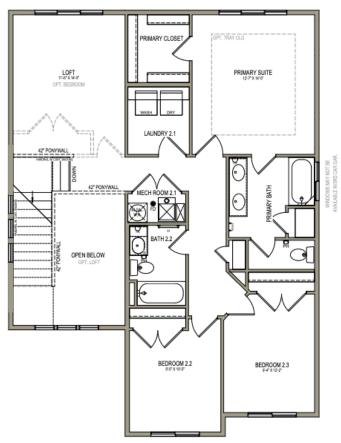

## ABOUT THE PLAN

The simplicity of The Madison 2-story floor plan combine with a modern appeal for an overall stylish and functional design. Our Madison floor features 3 beds and 2.5 baths with an open-concept main living area. Featuring a large entrance welcomes you into the home. The flow from the family room into the kitchen and dining space make you feel right at home, with plenty of windows for natural light. A walk-in pantry in the kitchen provides lots of space for storing your kitchen essentials and food. Conveniently located off the garage is a mudroom and powder room. Step upstairs to discover a loft area near an open to below view of the front door, which creates an open and airy feel to the home you'll love. Feel ultimate relaxation when in your owner's suite with a walk-in closet and owner's bath. With two bedrooms, one with a walk-in closet, also upstairs. This plan is Slab-on-Grade only.

## **UPPER LEVEL**

1158 SQ. FT.