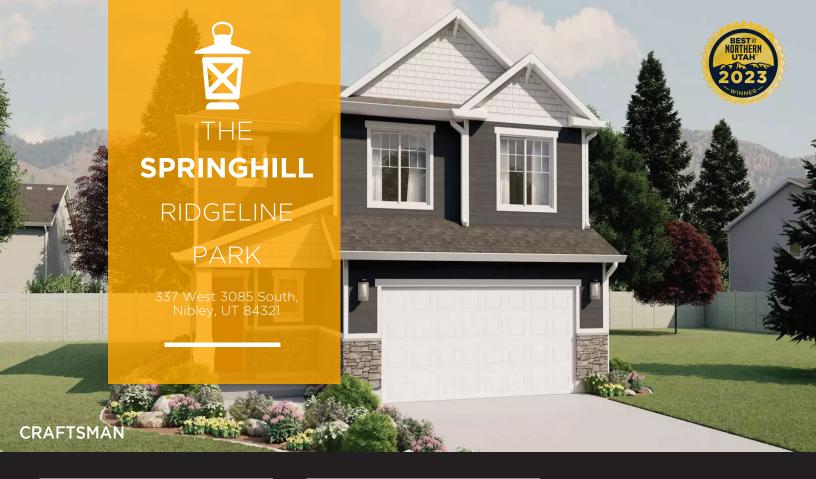

## ABOUT THE PLAN

With a classic interior and exterior design, you and your family will love The Springhill 2-story floor plan. Featuring 3 beds and 2.5 baths, with an open-concept layout on the main level. Gather with family in the family room, kitchen, or dining area for movie nights, dinners spent together, and cooking. A spacious owner's suite upstairs with an owner's bath and large walk-in closet provide the perfect space to relax and unwind. The staires open to below brings in additional light to the left space upstairs, pear the bedrooms, with a walk-in closet for to the loft space upstairs, near the bedrooms, with a walk-in closet for storing anything from board games to extra towels and blankets.

Call or text to make an appointment today! 435-253-7316

3-4 Bedrooms

2.5 Baths

2-3 Car Garage

2,216 Finished Sq. Ft.

## THE SPRINGHILL