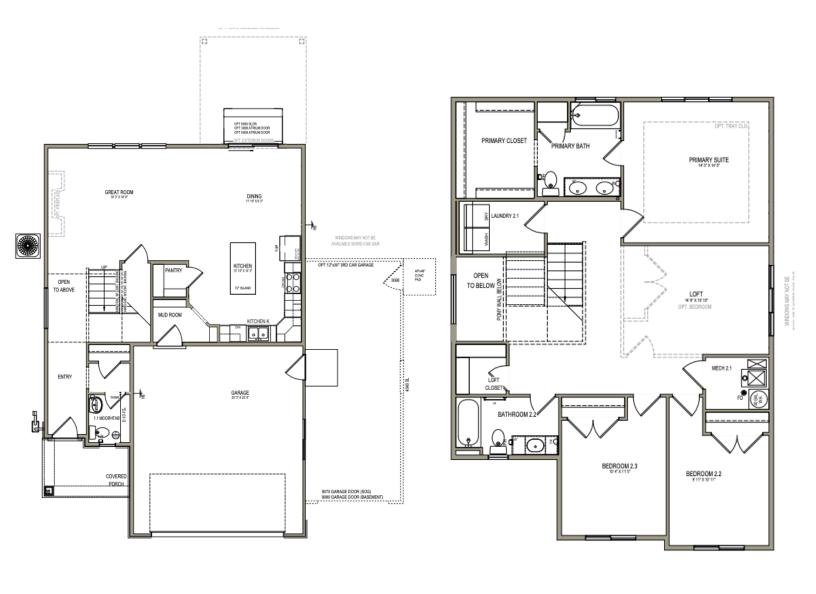

## ABOUT THE PLAN

With a classic interior and exterior design, you and your family will love The Springhill 2-story floor plan. Featuring 3 beds and 2.5 baths, with an open-concept layout on the main level. Gather with family in the family room, kitchen, or dining area for movie nights, dinners spent together, and cooking. A spacious owner's suite upstairs with an owner's bath and large walk-in closet provide the perfect space to relax and unwind. The staires open to below brings in additional light to the left space upstairs, pear the bedrooms, with a walk-in closet for to the loft space upstairs, near the bedrooms, with a walk-in closet for storing anything from board games to extra towels and blankets.

## **MAIN LEVEL**

920 SQ. FT.

## **UPPER LEVEL**

1295 SQ. FT.