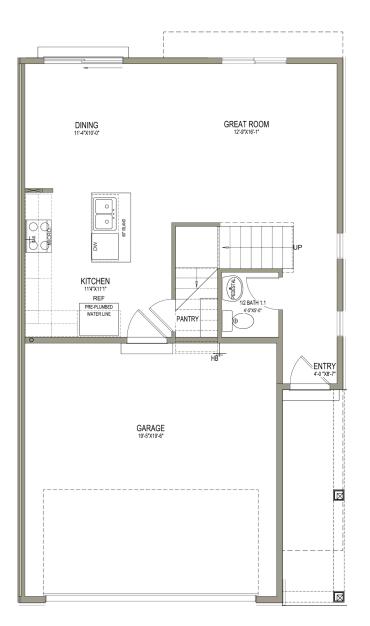

## ABOUT THE PLAN •

The Benton townhome floor plan includes plenty of windows for natural lighting to your space. Featuring 3 beds and 2.5, this townhome welcomes you in through the entry to the open living area with the family room, dining, and kitchen. A walk-in pantry and kitchen island give you the space you need to prep and cook for you and your family. Upstairs you'll discover the owner's suite featuring an owner's bath with a spacious walk-in closet, a loft to turn into anything from a study to lounge space, bedrooms, and a convenient laundry room.

## **MAIN LEVEL**

560 SQ. FT.