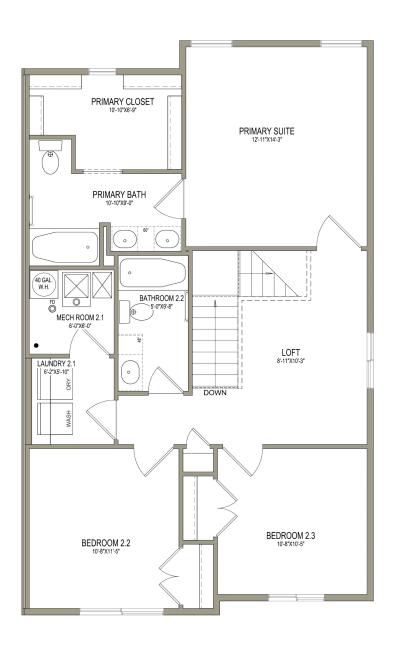

## ABOUT THE PLAN •

The Benton townhome floor plan includes plenty of windows for natural lighting to your space. Featuring 3 beds and 2.5, this townhome welcomes you in through the entry to the open living area with the family room, dining, and kitchen. A walk-in pantry and kitchen island give you the space you need to prep and cook for you and your family. Upstairs you'll discover the owner's suite featuring an owner's bath with a spacious walk-in closet, a loft to turn into anything from a study to lounge space, bedrooms, and a convenient laundry room.

## **UPPER LEVEL**

979 SQ. FT.