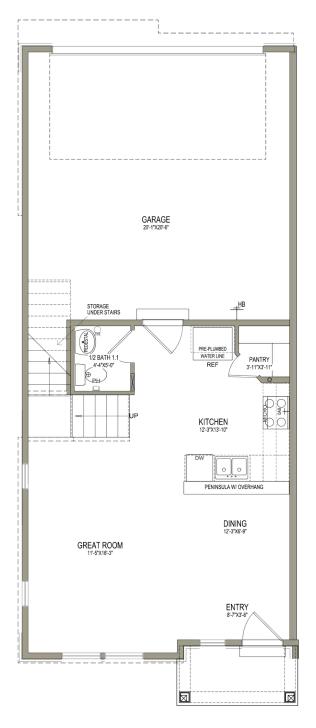

#### ABOUT THE PLAN

Enter into the Sitka townhome to discover an open concept main living space you'll love. This 2-story floor plan features 3 beds and 2.5 baths, with all the bedrooms on the top floor. The dining, family room, and kitchen on the main level provide the perfect space for your family to relax, cook, eat, and socialize together. The kitchen includes a walk-in pantry and a wrap-around counter, where you can add a few stools for snack time to working on homework. Upstairs you'll discover a loft off the stairs, an owner's suite featuring an owner's bath and spacious walk-in closet with a window, bedrooms, a bath, and the laundry room.

# MAIN LEVEL

529 SQ. FT.