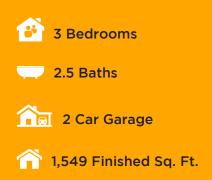

#### ABOUT THE PLAN

Enter into the Sitka townhome to discover an open concept main living space you'll love. This 2-story floor plan features 3 beds and 2.5 baths, with all the bedrooms on the top floor. The dining, family room, and kitchen on the main level provide the perfect space for your family to relax, cook, eat, and socialize together. The kitchen includes a walk-in pantry and a wrap-around counter, where you can add a few stools for snack time to working on homework. Upstairs you'll discover a loft off the stairs, an owner's suite featuring an owner's bath and spacious walk-in closet with a window, bedrooms, a bath, and the laundry room.