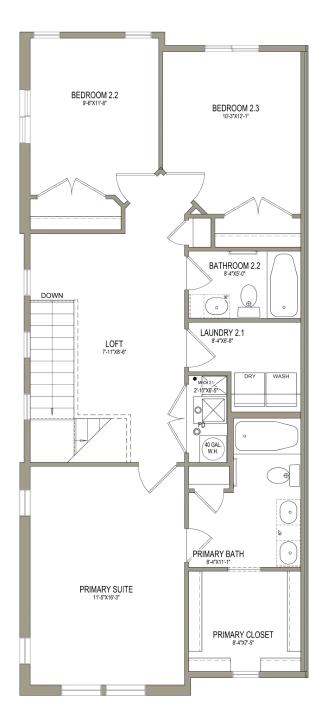

#### ABOUT THE PLAN

Enter into the Sitka townhome to discover an open concept main living space you'll love. This 2-story floor plan features 3 beds and 2.5 baths, with all the bedrooms on the top floor. The dining, family room, and kitchen on the main level provide the perfect space for your family to relax, cook, eat, and socialize together. The kitchen includes a walk-in pantry and a wrap-around counter, where you can add a few stools for snack time to working on homework. Upstairs you'll discover a loft off the stairs, an owner's suite featuring an owner's bath and spacious walk-in closet with a window, bedrooms, a bath, and the laundry room.

## **UPPER LEVEL**

995 SQ. FT.