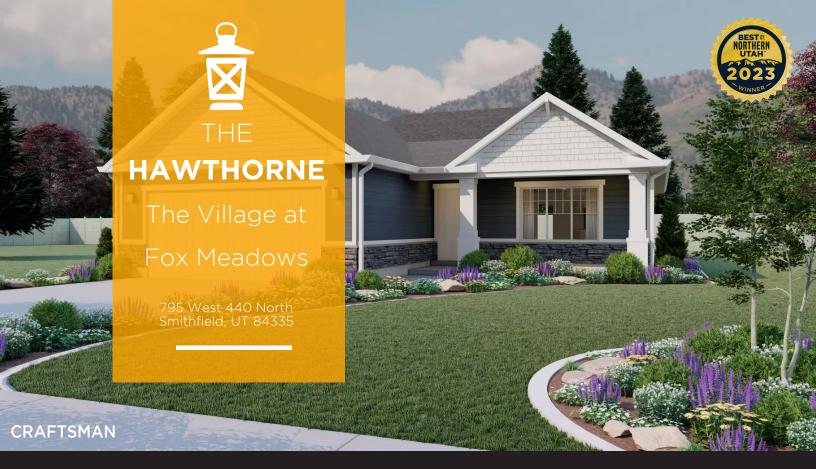

#### ABOUT THE PLAN

The Hawthorne features an open and airy great room, kitchen, and dining area on the main floor, making it perfect for entertaining. The main floor includes a spacious owner's suite with a luxurious bath. A convenient laundry room and an additional bedroom are also located on the main floor. The Hawthorne offers a slab-on-grade foundation.With 3 different exterior elevations to choose from, the Hawthorne is a stylish and functional rambler that is sure to meet all of your needs.