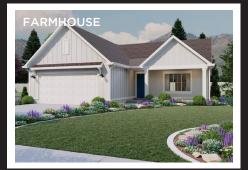

#### ABOUT THE PLAN

The Hawthorne features an open and airy great room, kitchen, and dining area on the main floor, making it perfect for entertaining. The main floor includes a spacious owner's suite with a luxurious bath. A convenient laundry room and an additional bedroom are also located on the main floor. The Hawthorne offers a slab-on-grade foundation.With 3 different exterior elevations to choose from, the Hawthorne is a stylish and functional rambler that is sure to meet all of your needs.