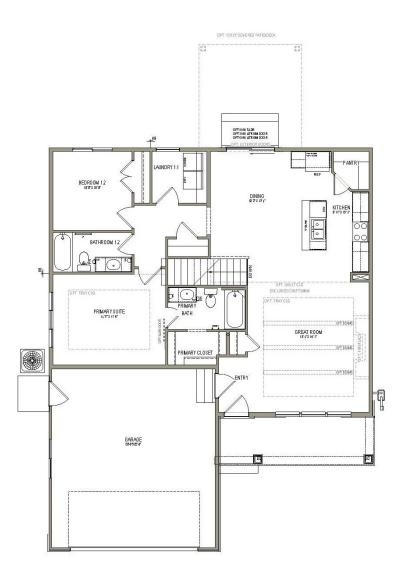

#### ABOUT THE PLAN

The Hawthorne features an open and airy great room, kitchen, and dining area on the main floor, making it perfect for entertaining. The main floor includes a spacious owner's suite with a luxurious bath. A convenient laundry room and an additional bedroom are also located on the main floor. The Hawthorne offers a slab-on-grade foundation.With 3 different exterior elevations to choose from, the Hawthorne is a stylish and functional rambler that is sure to meet all of your needs.

### MAIN LEVEL

#### 1267 SQ. FT.