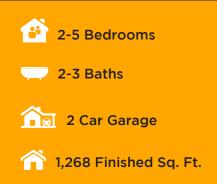

#### ABOUT THE PLAN

The Hawthorne features an open and airy great room, kitchen, and dining area on the main floor, making it perfect for entertaining. The main floor includes a spacious owner's suite with a luxurious bath. A convenient laundry room and an additional bedroom are also located on the main floor. The Hawthorne offers a slab-on-grade foundation.With 3 different exterior elevations to choose from, the Hawthorne is a stylish and functional rambler that is sure to meet all of your needs.

# Call or text to make an appointment today! **801-853-8759**











OFFICIAL HOMEBUILDER OF THE UTAH JAZZ





### MAIN LEVEL

#### 1267 SQ. FT.



## **BASEMENT LEVEL**

1173 SQ. FT.