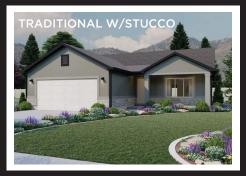

#### ABOUT THE PLAN

The Hawthorne features an open and airy great room, kitchen, and dining area on the main floor, making it perfect for entertaining. The main floor includes a spacious owner's suite with a luxurious bath. A convenient laundry room and an additional bedroom are also located on the main floor. The Hawthorne offers a slab-on-grade foundation.With 3 different exterior elevations to choose from, the Hawthorne is a stylish and functional rambler that is sure to meet all of your needs.