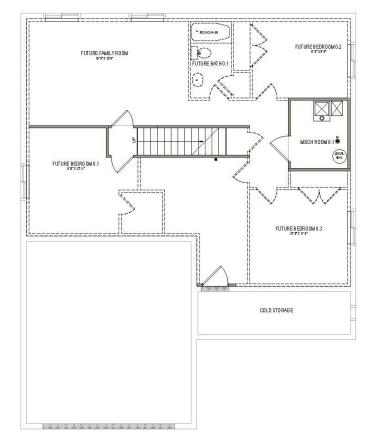

#### ABOUT THE PLAN

The Hawthorne features an open and airy great room, kitchen, and dining area on the main floor, making it perfect for entertaining. The main floor includes a spacious owner's suite with a luxurious bath. A convenient laundry room and an additional bedroom are also located on the main floor. The Hawthorne offers a slab-on-grade foundation.With 3 different exterior elevations to choose from, the Hawthorne is a stylish and functional rambler that is sure to meet all of your needs.

# Call or text to make an appointment today! **801-853-8759**











OFFICIAL HOMEBUILDER OF THE UTAH JAZZ





### MAIN LEVEL

#### 1267 SQ. FT.



## **BASEMENT LEVEL**

1173 SQ. FT.