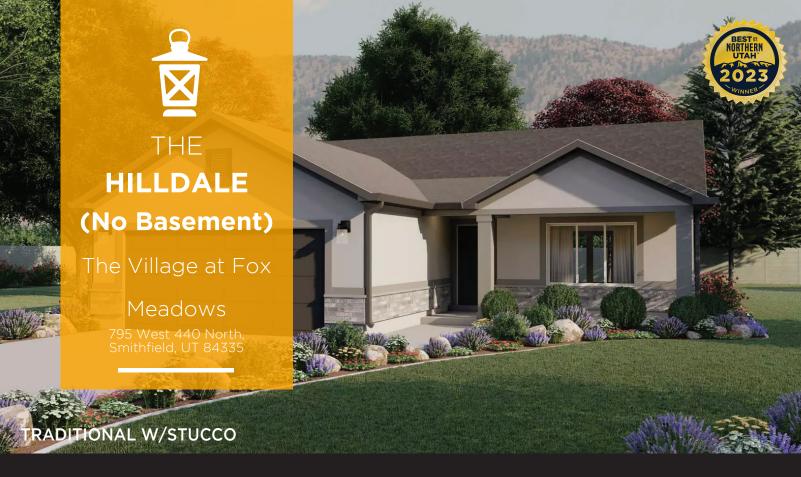

## ABOUT THE PLAN

Enjoy your ideal lifestyle in the Hilldale rambler floor plan featuring 3 beds and 2 baths. With an open-concept main living space right when you enter showcasing the family room, kitchen, and dining for everything from cooking, lounging and socializing with the family. Discover a hallway off the kitchen leading into the bedrooms, laundry, and bathroom. With the bedrooms facing the back of the home and the owner's suite on the other side for a secluded, comfy feel so you can relax and unwind, including an owner's bath and walk-in closet.

## THE HILLDALE