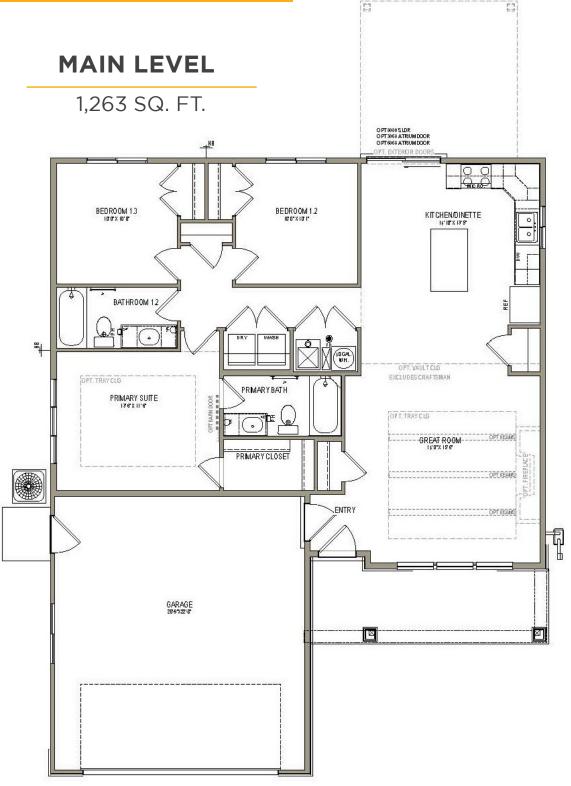

## ABOUT THE PLAN

Enjoy your ideal lifestyle in the Hilldale rambler floor plan featuring 3 beds and 2 baths. With an open-concept main living space right when you enter showcasing the family room, kitchen, and dining for everything from cooking, lounging and socializing with the family. Discover a hallway off the kitchen leading into the bedrooms, laundry, and bathroom. With the bedrooms facing the back of the home and the owner's suite on the other side for a secluded, comfy feel so you can relax and unwind, including an owner's bath and walk-in closet.

Call or text to make an appointment today! 801-853-8759

3-6 Bedrooms

2-3 Baths

2-3 Car Garage

1,263 Finished Sq. Ft.