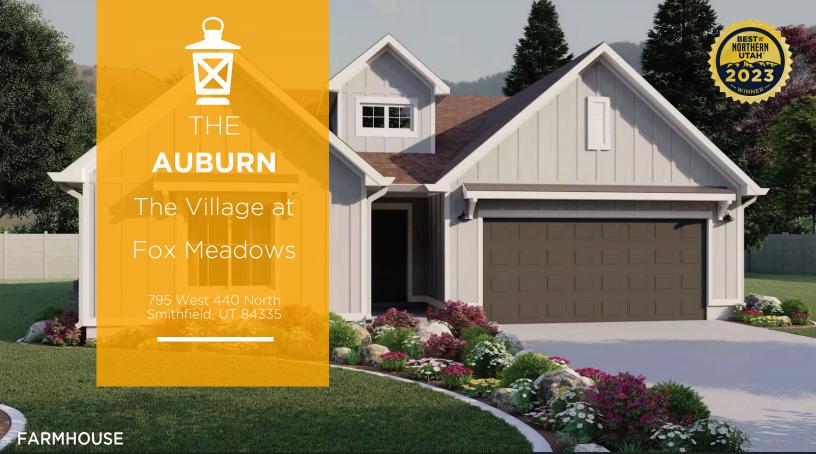

#### ABOUT THE PLAN

The Auburn rambler floor plan has 3 beds and 2 baths, creating the perfect living space for your family by having the bedrooms right off the entry and main living space. The owner's suite next to the great room includes an owner's bathroom with a walk-in closet to better fit your needs. A mudroom off the garage provides room for all your go-to necessities from keys to schoolbooks and shoes, with the laundry nearby. In the kitchen, you'll find a large walk-in pantry and an island with a sink for ultimate convenience.

#### 1,847 SQ. FT.