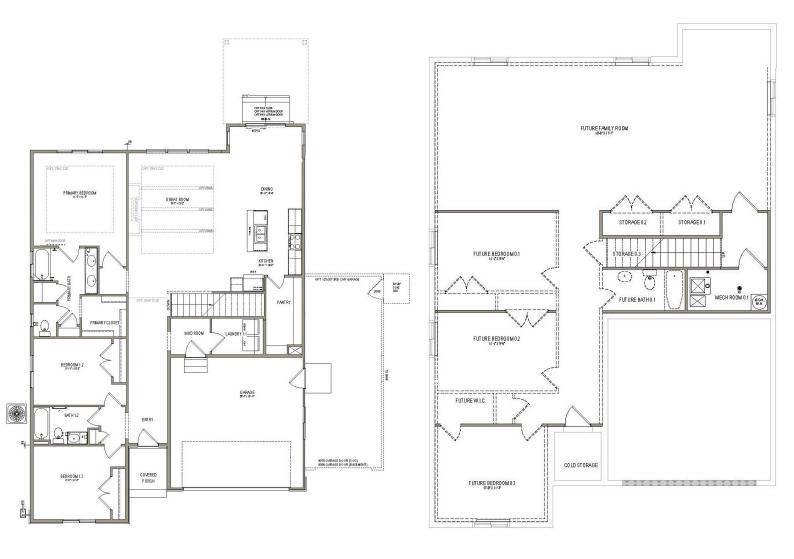

#### ABOUT THE PLAN

The Auburn rambler floor plan has 3 beds and 2 baths, creating the perfect living space for your family by having the bedrooms right off the entry and main living space. The owner's suite next to the great room includes an owner's bathroom with a walk-in closet to better fit your needs. A mudroom off the garage provides room for all your go-to necessities from keys to schoolbooks and shoes, with the laundry nearby. In the kitchen, you'll find a large walk-in pantry and an island with a sink for ultimate convenience.

### MAIN LEVEL

#### 1,847 SQ. FT.

## **BASEMENT LEVEL**

1,721 SQ. FT.