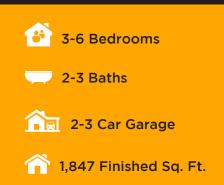

#### ABOUT THE PLAN

The Auburn rambler floor plan has 3 beds and 2 baths, creating the perfect living space for your family by having the bedrooms right off the entry and main living space. The owner's suite next to the great room includes an owner's bathroom with a walk-in closet to better fit your needs. A mudroom off the garage provides room for all your go-to necessities from keys to schoolbooks and shoes, with the laundry nearby. In the kitchen, you'll find a large walk-in pantry and an island with a sink for ultimate convenience.

#### 1,847 SQ. FT.