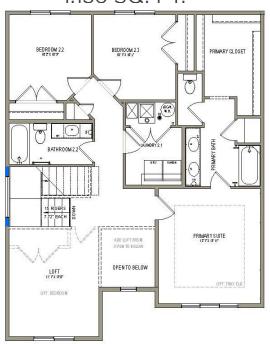

## ABOUT THE PLAN

With a stylish exterior and functional design, our Glendale floor plan is a charmer. Off the main entry you'll discover a flex room and stairs leading to all the bedrooms upstairs. The main floor includes a large great room, dining, kitchen, and mudroom with a half bath. Upstairs hosts a spacious loft area, laundry room, two bedrooms and the owner's suite with an owner's bathroom and large walk-in closet. With a total of 3 bedrooms and 2.5 baths, and an optional finished basement for an additional 3 bedrooms, bathroom, and family room. Ask your agent for more information.

## **UPPER LEVEL**

1.136 SQ. FT.