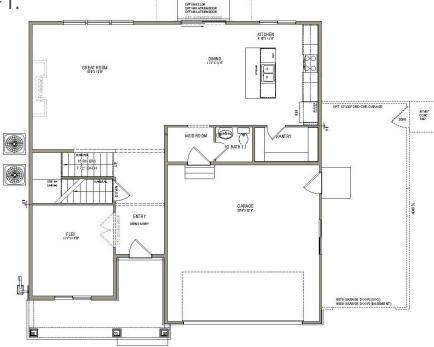

## ABOUT THE PLAN

With a stylish exterior and functional design, our Glendale floor plan is a charmer. Off the main entry you'll discover a flex room and stairs leading to all the bedrooms upstairs. The main floor includes a large great room, dining, kitchen, and mudroom with a half bath. Upstairs hosts a spacious loft area, laundry room, two bedrooms and the owner's suite with an owner's bathroom and large walk-in closet. With a total of 3 bedrooms and 2.5 baths, and an optional finished basement for an additional 3 bedrooms, bathroom, and family room. Ask your agent for more information.

## THE GLENDALE

1,152 SQ. FT.