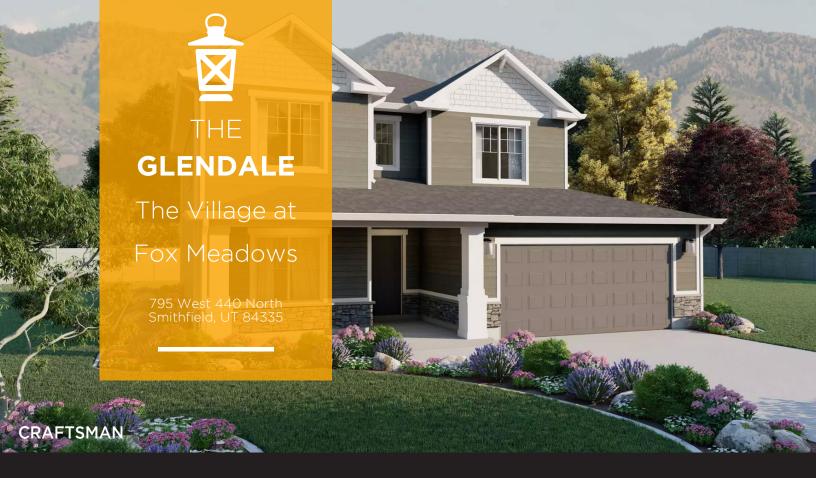

## ABOUT THE PLAN

With a stylish exterior and functional design, our Glendale floor plan is a charmer. Off the main entry you'll discover a flex room and stairs leading to all the bedrooms upstairs. The main floor includes a large great room, dining, kitchen, and mudroom with a half bath. Upstairs hosts a spacious loft area, laundry room, two bedrooms and the owner's suite with an owner's bathroom and large walk-in closet. With a total of 3 bedrooms and 2.5 baths, and an optional finished basement for an additional 3 bedrooms, bathroom, and family room. Ask your agent for more information.

Call or text to make an appointment today! 801-853-8759

3-4 Bedrooms

2.5-3 Baths

2-3 Car Garage

2,290 Finished Sq. Ft.

## THE GLENDALE

1,152 SQ. FT.