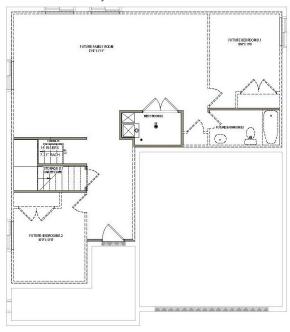

tional design, our Glendale floor plan is a charmer. Off the main entry you'll discover a flex room and stairs leading to all the bedrooms upstairs. The main floor includes a large great room, dining, kitchen, and mudroom with a half bath. Upstairs hosts a spacious loft area, laundry room, two bedrooms and the owner's suite with an owner's bathroom and large walk-in closet. With a total of 3 bedrooms and 2.5 baths, and an optional finished basement for an additional 3 bedrooms, bathroom, and family room. Ask your agent for more information.

Call or text to make an appointment today! 801-853-8759







3-4 Bedrooms



2.5-3 Baths



2-3 Car Garage



2,290 Finished Sq. Ft.



## THE GLENDALE





1,152 SQ. FT.



## **UPPER LEVEL**

1.136 SQ. FT.



## UNFINISHED BASEMENT

1,051 SQ. FT.