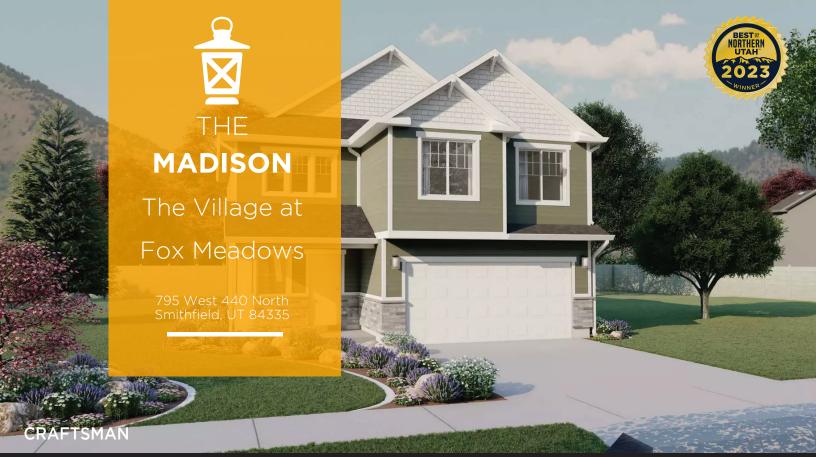

## ABOUT THE PLAN

The simplicity of The Madison 2-story floor plan combine with a modern appeal for an overall stylish and functional design. Our Madison floor features 3 beds and 2.5 baths with an open-concept main living area. Featuring a large entrance welcomes you into the home. The flow from the family room into the kitchen and dining space make you feel right at home, with plenty of windows for natural light. A walk-in pantry in the kitchen provides lots of space for storing your kitchen essentials and food. Conveniently located off the garage is a mudroom and powder room. Step upstairs to discover a loft area near an open to below view of the front door, which creates an open and airy feel to the home you'll love. Feel ultimate relaxation when in your owner's suite with a walk-in closet and owner's bath. With two bedrooms, one with a walk-in closet, also upstairs. An optional finished basement creates an additional bedroom with a spacious walk-in closet and bathroom, along with a family room.