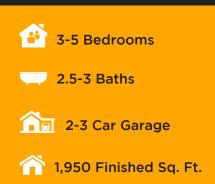

## ABOUT THE PLAN

The simplicity of The Madison 2-story floor plan combine with a modern appeal for an overall stylish and functional design. Our Madison floor features 3 beds and 2.5 baths with an open-concept main living area. Featuring a large entrance welcomes you into the home. The flow from the family room into the kitchen and dining space make you feel right at home, with plenty of windows for natural light. A walk-in pantry in the kitchen provides lots of space for storing your kitchen essentials and food. Conveniently located off the garage is a mudroom and powder room. Step upstairs to discover a loft area near an open to below view of the front door, which creates an open and airy feel to the home you'll love. Feel ultimate relaxation when in your owner's suite with a walk-in closet and owner's bath. With two bedrooms, one with a walk-in closet, also upstairs. An optional finished basement creates an additional bedroom with a spacious walk-in closet and bathroom, along with a family room.