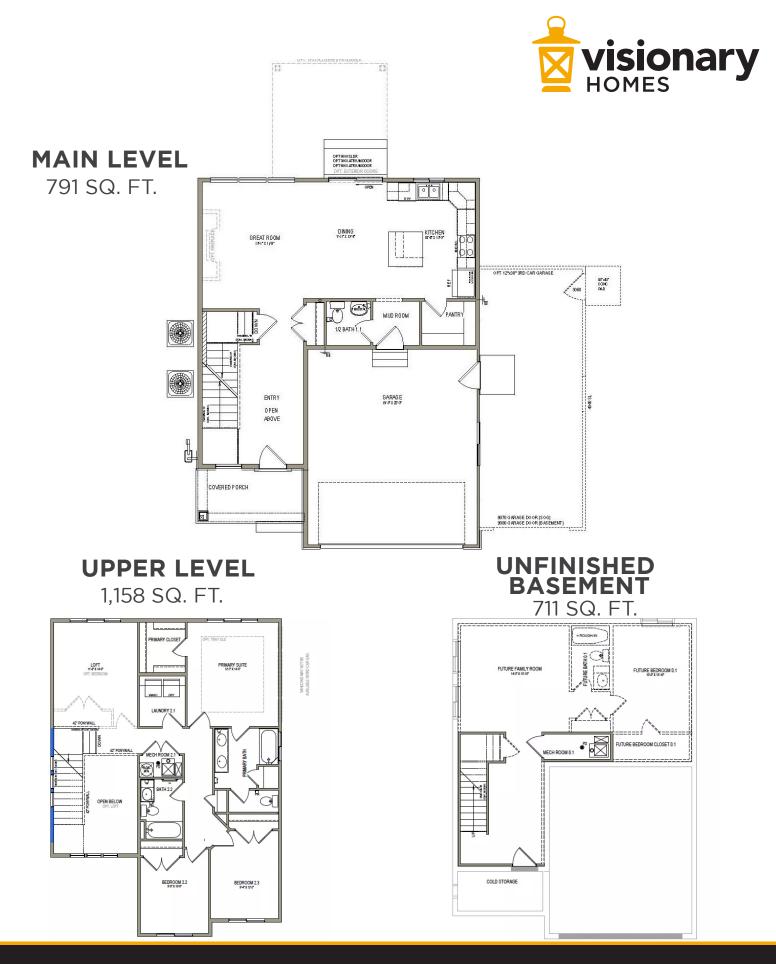

## ABOUT THE PLAN

The simplicity of The Madison 2-story floor plan combine with a modern appeal for an overall stylish and functional design. Our Madison floor features 3 beds and 2.5 baths with an open-concept main living area. Featuring a large entrance welcomes you into the home. The flow from the family room into the kitchen and dining space make you feel right at home, with plenty of windows for natural light. A walk-in pantry in the kitchen provides lots of space for storing your kitchen essentials and food. Conveniently located off the garage is a mudroom and powder room. Step upstairs to discover a loft area near an open to below view of the front door, which creates an open and airy feel to the home you'll love. Feel ultimate relaxation when in your owner's suite with a walk-in closet and owner's bath. With two bedrooms, one with a walk-in closet, also upstairs. An optional finished basement creates an additional bedroom with a spacious walk-in closet and bathroom, along with a family room.