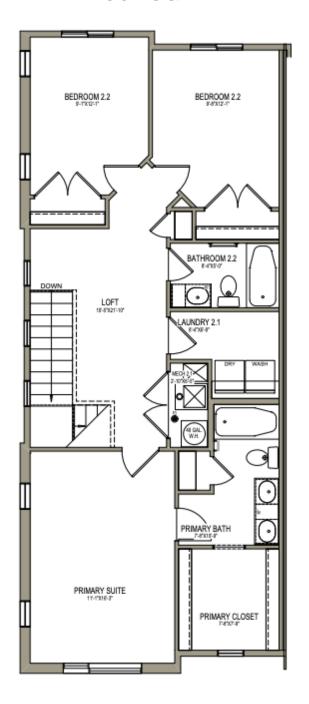

## **UPPER LEVEL**

962 SQ. FT.

## ABOUT THE PLAN -

With a beautiful modern exterior, the Medford townhome offers up style and function for the ideal home, whether as a starter home, family home, or after retirement. The main floor showcases the living room, dining, kitchen with a walk-in pantry, and a half bath off garage. On the second floor there's a loft space for a reading nook, bedrooms, convenient laundry, and a large walk-in closet in the owner's suite off the owner's bathroom. With a total of 3 bedrooms, 2.5 bathrooms, and a 2-car garage.