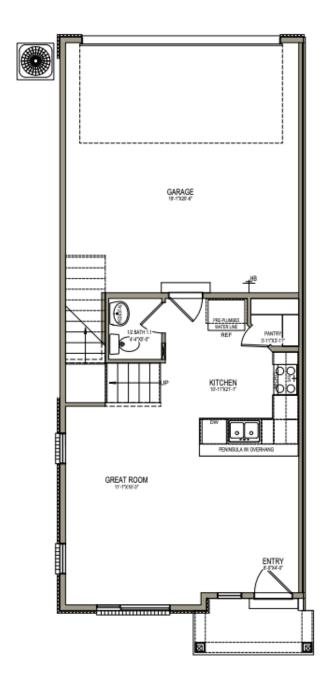

## **MAIN LEVEL**

504 SQ. FT.

## ABOUT THE PLAN -

With a beautiful modern exterior, the Medford townhome offers up style and function for the ideal home, whether as a starter home, family home, or after retirement. The main floor showcases the living room, dining, kitchen with a walk-in pantry, and a half bath off garage. On the second floor there's a loft space for a reading nook, bedrooms, convenient laundry, and a large walk-in closet in the owner's suite off the owner's bathroom. With a total of 3 bedrooms, 2.5 bathrooms, and a 2-car garage.